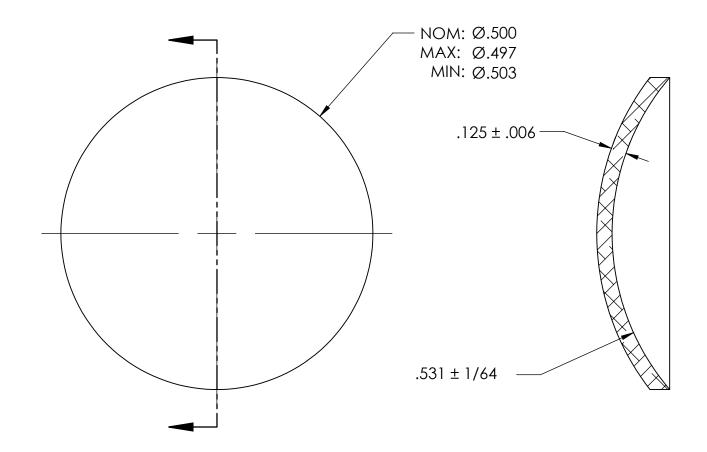

NOTES:

1. NONE

| PROPRIETARY AND CONFIDENTIAL                                                                                                           | DIMENSIONS ARE IN INCHES TOLERANCES: FRACTIONAL±1/32 ANGULAR: MACH±1/2 Deg TWO PLACE DECIMAL ±.01 THREE PLACE DECIMAL ±.005 |           | NAME | DATE | SEASTROM MFG   |
|----------------------------------------------------------------------------------------------------------------------------------------|-----------------------------------------------------------------------------------------------------------------------------|-----------|------|------|----------------|
|                                                                                                                                        |                                                                                                                             | DRAWN     |      |      |                |
|                                                                                                                                        |                                                                                                                             | CHECKED   |      |      | EXPANSION PLUG |
|                                                                                                                                        |                                                                                                                             | ENG APPR. |      |      |                |
|                                                                                                                                        |                                                                                                                             | MFG APPR. |      |      |                |
| THE INFORMATION CONTAINED IN THIS DRAWING IS THE SOLE PROPERTY OF                                                                      | MATERIAL                                                                                                                    | Q.A.      |      |      | DOME           |
| SEASTROM MANUFACTURING, ANY REPRODUCTION IN PART OR AS A WHOLE WITHOUT THE WRITTEN PERMISSION OF SEASTROM MANUFACTURING IS PROHIBITED. | COLD ROLLED STEEL                                                                                                           | COMMENTS: |      |      |                |
|                                                                                                                                        | FINISH<br>SEE NOTE 1                                                                                                        |           |      |      | SIZE DWG. NO.  |
|                                                                                                                                        | DRAWING IS NOT TO SCALE                                                                                                     |           |      |      | A 5790-250 -   |
|                                                                                                                                        |                                                                                                                             |           |      |      | SHEET 1 OF 1   |