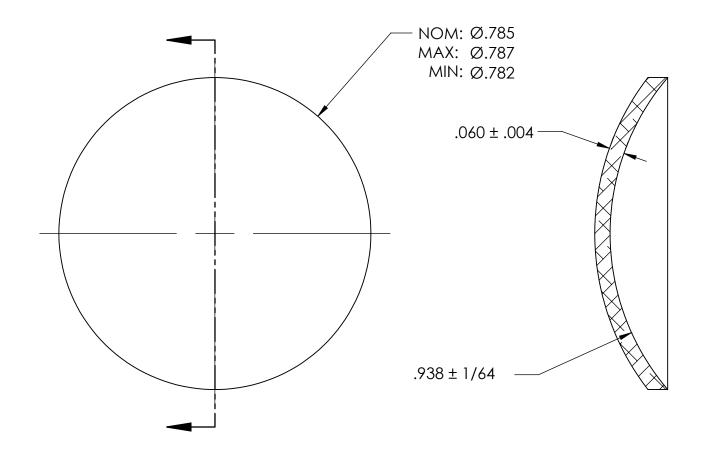

NOTES:

1. NONE

|                                                                                                                                        | DIMENSIONS ARE IN INCHES                                                                           |           | NAME | DATE | SEASTROM MFG   |
|----------------------------------------------------------------------------------------------------------------------------------------|----------------------------------------------------------------------------------------------------|-----------|------|------|----------------|
| PROPRIETARY AND CONFIDENTIAL                                                                                                           | TOLERANCES: FRACTIONAL±1/32 ANGULAR: MACH±1/2 Deg TWO PLACE DECIMAL ±.01 THREE PLACE DECIMAL ±.005 | DRAWN     |      |      | 3LA3TKOM MIG   |
|                                                                                                                                        |                                                                                                    | CHECKED   |      |      | EXPANSION PLUG |
|                                                                                                                                        |                                                                                                    | ENG APPR. |      |      |                |
|                                                                                                                                        |                                                                                                    | MFG APPR. |      |      |                |
| THE INFORMATION CONTAINED IN THIS DRAWING IS THE SOLE PROPERTY OF                                                                      | MATERIAL                                                                                           | Q.A.      |      |      | DOME           |
| SEASTROM MANUFACTURING. ANY REPRODUCTION IN PART OR AS A WHOLE WITHOUT THE WRITTEN PERMISSION OF SEASTROM MANUFACTURING IS PROHIBITED. | 300 SERIES STAINLESS STEEL                                                                         | COMMENTS: |      |      |                |
|                                                                                                                                        | FINISH<br>SEE NOTE 1                                                                               |           |      |      | SIZE DWG. NO.  |
|                                                                                                                                        | DRAWING IS NOT TO SCALE                                                                            |           |      |      | A   5790-249   |