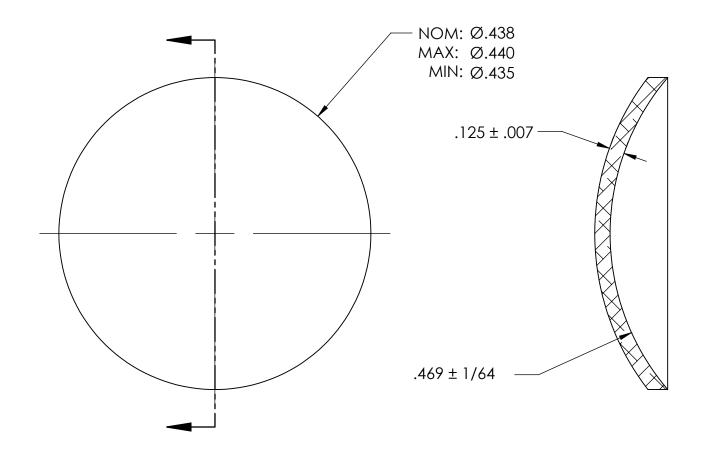

NOTES:

1. NONE

| PROPRIETARY AND CONFIDENTIAL                                                                                                           | DIMENSIONS ARE IN INCHES TOLERANCES: FRACTIONAL±1/32 ANGULAR: MACH±1/2 Deg TWO PLACE DECIMAL ±.01 THREE PLACE DECIMAL ±.005 |           | NAME | DATE | SEASTROM MFG              |
|----------------------------------------------------------------------------------------------------------------------------------------|-----------------------------------------------------------------------------------------------------------------------------|-----------|------|------|---------------------------|
|                                                                                                                                        |                                                                                                                             | DRAWN     |      |      |                           |
|                                                                                                                                        |                                                                                                                             | CHECKED   |      |      | EXPANSION PLUG            |
|                                                                                                                                        |                                                                                                                             | ENG APPR. |      |      |                           |
|                                                                                                                                        |                                                                                                                             | MFG APPR. |      |      |                           |
| THE INFORMATION CONTAINED IN THIS DRAWING IS THE SOLE PROPERTY OF                                                                      | MATERIAL                                                                                                                    | Q.A.      |      |      | DOME                      |
| SEASTROM MANUFACTURING. ANY REPRODUCTION IN PART OR AS A WHOLE WITHOUT THE WRITTEN PERMISSION OF SEASTROM MANUFACTURING IS PROHIBITED. | 300 SERIES STAINLESS STEEL                                                                                                  | COMMENTS: |      |      |                           |
|                                                                                                                                        | FINISH<br>SEE NOTE 1                                                                                                        |           |      |      | SIZE DWG. NO. REV.        |
|                                                                                                                                        | DRAWING IS NOT TO SCALE                                                                                                     |           |      |      | A 5790-240 - SHEET 1 OF 1 |