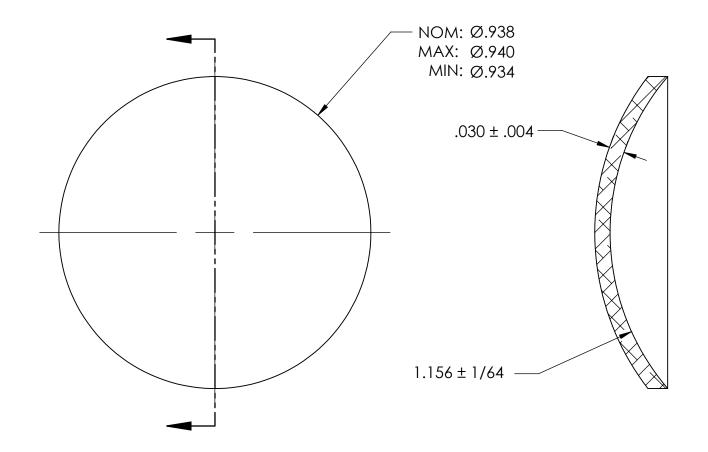

NOTES:

1. NONE

|   |                                                                                                                                                                                                                                       | DIMENSIONS ARE IN INCHES TOLERANCES: FRACTIONAL±1/32 ANGULAR: MACH±1/2 Deg TWO PLACE DECIMAL ±.01 | DRAWN     | NAME | DATE | SEASTROM MFG              |          |
|---|---------------------------------------------------------------------------------------------------------------------------------------------------------------------------------------------------------------------------------------|---------------------------------------------------------------------------------------------------|-----------|------|------|---------------------------|----------|
|   |                                                                                                                                                                                                                                       |                                                                                                   | CHECKED   |      |      | 027 (011(07417411)        | $\dashv$ |
|   |                                                                                                                                                                                                                                       |                                                                                                   | ENG APPR. |      |      | EXPANSION PLUG            |          |
| ſ | PROPRIETARY AND CONFIDENTIAL THE INFORMATION CONTAINED IN THIS DRAWING IS THE SOLE PROPERTY OF SEASTROM MANUFACTURING, ANY REPRODUCTION IN PART OR AS A WHOLE WITHOUT THE WRITTEN PERMISSION OF SEASTROM MANUFACTURING IS PROHIBITED. | THREE PLACE DECIMAL ±.005                                                                         | MFG APPR. |      |      |                           |          |
| : |                                                                                                                                                                                                                                       | MATERIAL<br>300 SERIES STAINLESS STEEL                                                            | Q.A.      |      |      | DOME                      |          |
|   |                                                                                                                                                                                                                                       |                                                                                                   | COMMENTS: |      |      |                           |          |
|   |                                                                                                                                                                                                                                       | SEE NOTE 1                                                                                        |           |      |      | SIZE DWG. NO. REV         | · -      |
|   |                                                                                                                                                                                                                                       | DRAWING IS NOT TO SCALE                                                                           |           |      |      | A 5790-219 - SHEET 1 OF 1 | -        |