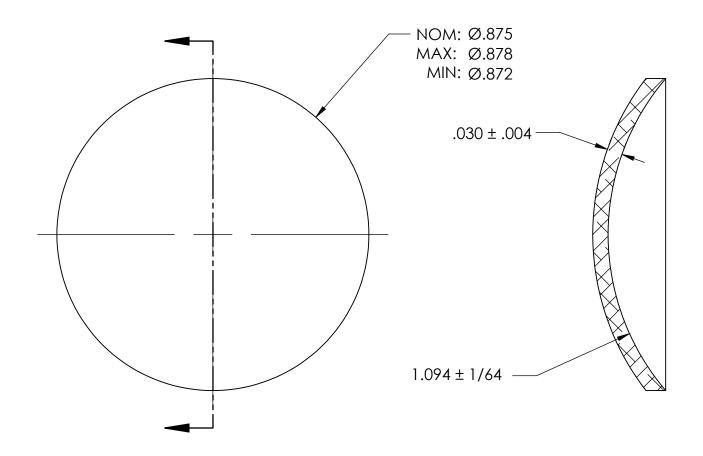

## NOTES:

- 1. PASSIVATE PER AMS2700 METHOD 1 TYPE 2 CLASS 1
- 2. DIMENSIONS APPLY BEFORE PLATING

| PROPRIETARY AND CONFIDENTIAL       |
|------------------------------------|
| THE INFORMATION CONTAINED IN THIS  |
| DRAWING IS THE SOLE PROPERTY OF    |
| SEASTROM MANUFACTURING. ANY        |
| REPRODUCTION IN PART OR AS A WHOLE |
| WITHOUT THE WRITTEN PERMISSION OF  |
| SEASTROM MANUFACTURING IS          |
| PROHIBITED.                        |
|                                    |

|    | DIMENSIONS ARE IN INCHES TOLERANCES: FRACTIONAL±1/32 ANGULAR: MACH±1/2 Deg TWO PLACE DECIMAL ±.01 THREE PLACE DECIMAL ±.005 |           | NAME | DATE | SEASTROM MFG           |
|----|-----------------------------------------------------------------------------------------------------------------------------|-----------|------|------|------------------------|
|    |                                                                                                                             | DRAWN     |      |      | 3L/\31\C/W\/W\         |
|    |                                                                                                                             | CHECKED   |      |      | EXPANSION PLUG<br>DOME |
|    |                                                                                                                             | ENG APPR. |      |      |                        |
|    |                                                                                                                             | MFG APPR. |      |      |                        |
| Ī  | 300 SERIES STAINLESS STEEL                                                                                                  | Q.A.      |      |      |                        |
|    |                                                                                                                             | COMMENTS: |      |      |                        |
| LE | FINISH                                                                                                                      |           |      |      |                        |
|    | SEE NOTE 1                                                                                                                  |           |      |      | SIZE DWG. NO.          |
|    | DRAWING IS NOT TO SCALE                                                                                                     | 1         |      |      | <b>A</b> 5790-215-P -  |
|    |                                                                                                                             | 1         |      |      | l cueet 1 ∩e 1         |