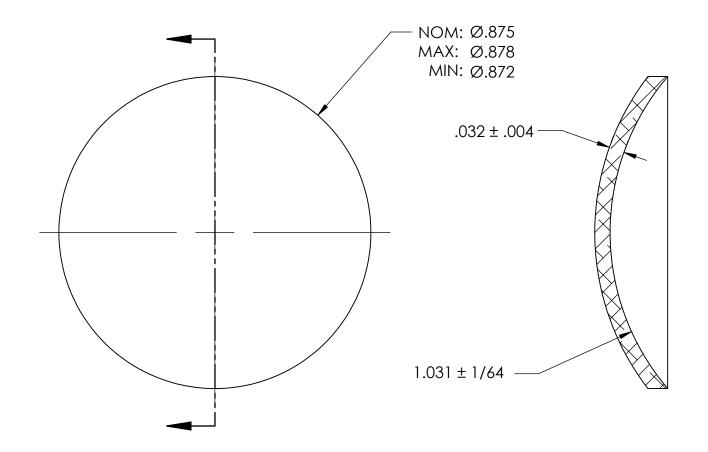

NOTES:

1. NONE

|                                                                                                                                                                | DIMENSIONS ARE IN INCHES TOLERANCES: FRACTIONAL±1/32 ANGULAR: MACH±1/2 Deg TWO PLACE DECIMAL ±.01 THREE PLACE DECIMAL ±.005 | DRAWN     | NAME | DATE | SEASTROM MFG              |
|----------------------------------------------------------------------------------------------------------------------------------------------------------------|-----------------------------------------------------------------------------------------------------------------------------|-----------|------|------|---------------------------|
| PROPRIETARY AND CONFIDENTIAL THE INFORMATION CONTAINED IN THIS DRAWING IS THE SOLE PROPERTY OF SEASTROM MANUFACTURING. ANY PEPPPOLICTION IN PAPT OR AS A WHOLE |                                                                                                                             | CHECKED   |      |      | EXPANSION PLUG            |
|                                                                                                                                                                |                                                                                                                             | ENG APPR. |      |      |                           |
| PROPRIETARY AND CONFIDENTIAL                                                                                                                                   |                                                                                                                             | MFG APPR. |      |      |                           |
|                                                                                                                                                                | MATERIAL                                                                                                                    | Q.A.      |      |      | DOME                      |
|                                                                                                                                                                | BRASS                                                                                                                       | COMMENTS: |      |      |                           |
|                                                                                                                                                                | FINISH<br>SEE NOTE 1                                                                                                        |           |      |      | SIZE DWG. NO. REV.        |
|                                                                                                                                                                | DRAWING IS NOT TO SCALE                                                                                                     |           |      |      | A 5790-213 - SHEET 1 OF 1 |