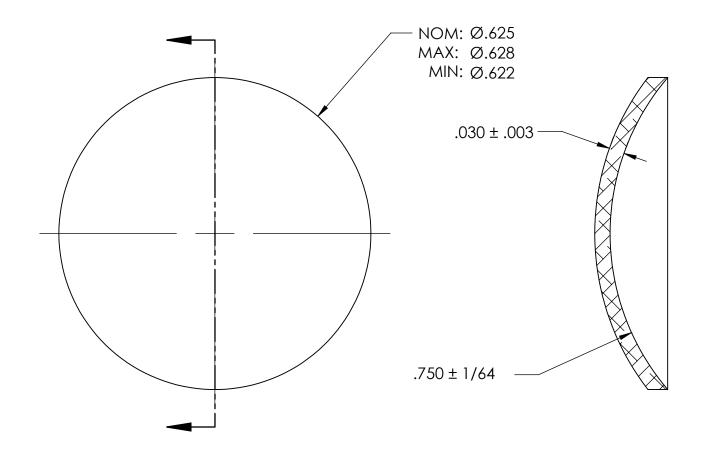

NOTES:

1. NONE

|                                                                                                                                                                                                                                       | DIMENSIONS ARE IN INCHES                                                                                       |           | NAME | DATE | SEASTROM MFG        |  |
|---------------------------------------------------------------------------------------------------------------------------------------------------------------------------------------------------------------------------------------|----------------------------------------------------------------------------------------------------------------|-----------|------|------|---------------------|--|
| PROPRIETARY AND CONFIDENTIAL THE INFORMATION CONTAINED IN THIS DRAWING IS THE SOLE PROPERTY OF SEASTROM MANUFACTURING, ANY REPRODUCTION IN PART OR AS A WHOLE WITHOUT THE WRITTEN PERMISSION OF SEASTROM MANUFACTURING IS PROHIBITED. | TOLERANCES:<br>FRACTIONAL±1/32<br>ANGULAR: MACH±1/2 Deg<br>TWO PLACE DECIMAL ±.01<br>THREE PLACE DECIMAL ±.005 | DRAWN     |      |      | SEASIKOM MIG        |  |
|                                                                                                                                                                                                                                       |                                                                                                                | CHECKED   |      |      |                     |  |
|                                                                                                                                                                                                                                       |                                                                                                                | ENG APPR. |      |      | EXPANSION PLUG      |  |
|                                                                                                                                                                                                                                       |                                                                                                                | MFG APPR. |      |      |                     |  |
|                                                                                                                                                                                                                                       | MATERIAL COLD ROLLED STEEL                                                                                     | Q.A.      |      |      | DOME                |  |
|                                                                                                                                                                                                                                       |                                                                                                                | COMMENTS: |      |      |                     |  |
|                                                                                                                                                                                                                                       | FINISH<br>SEE NOTE 1                                                                                           |           |      |      | SIZE DWG. NO. REV.  |  |
|                                                                                                                                                                                                                                       | DRAWING IS NOT TO SCALE                                                                                        |           |      |      | <b>A</b>   5790-210 |  |