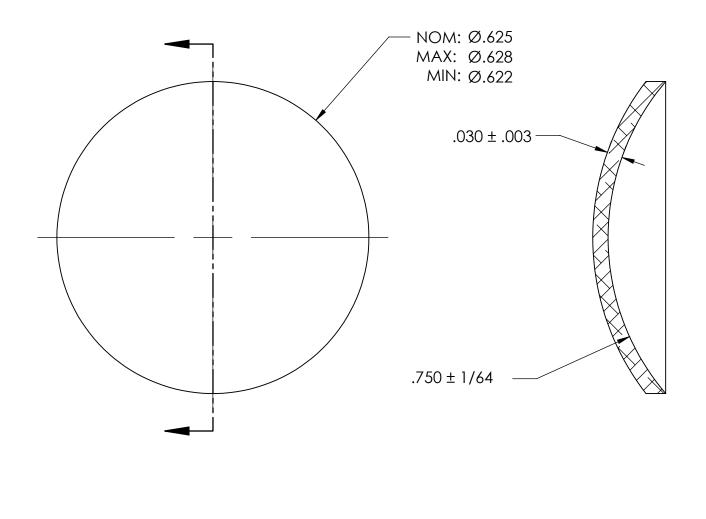

## 1. NICKEL PLATE PER AMS QQ-N-290 CLASS 1 GRADE G

NOTES:

| 2. DIMENSIONS APPLY BEFORE PLATING |                                                                                                      | DIMENSIONS ARE IN INCHES TOLERANCES:                                                            | DRAWN     | NAME | DATE | SEASTROM MFG                           |
|------------------------------------|------------------------------------------------------------------------------------------------------|-------------------------------------------------------------------------------------------------|-----------|------|------|----------------------------------------|
|                                    |                                                                                                      | FRACTIONAL±1/32<br>ANGULAR: MACH±1/2 Deg<br>TWO PLACE DECIMAL ±.01<br>THREE PLACE DECIMAL ±.005 | CHECKED   |      |      | EXPANSION PLUG<br>DOME                 |
|                                    |                                                                                                      |                                                                                                 | ENG APPR. |      |      |                                        |
|                                    | DRAWING IS THE SOLE PROPERTY OF<br>SEASTROM MANUFACTURING. ANY<br>REPRODUCTION IN PART OR AS A WHOLE |                                                                                                 | MFG APPR. |      |      |                                        |
|                                    |                                                                                                      | COLD ROLLED STEEL                                                                               | Q.A.      |      |      |                                        |
|                                    |                                                                                                      |                                                                                                 | COMMENTS: |      |      |                                        |
|                                    |                                                                                                      | finish<br>SEE NOTE 1                                                                            |           |      |      | SIZE DWG. NO.<br><b>A</b> 5790-210-N - |
|                                    |                                                                                                      | DRAWING IS NOT TO SCALE                                                                         |           |      |      | A 5790-210-N -                         |