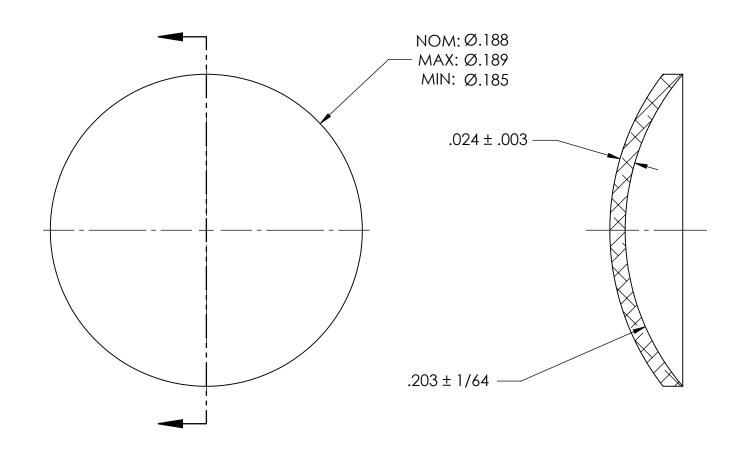

## NOTES:

- 1. ZINC PLATE PER ASTM B633, SC1, TYPE III or V, Clear
- 2. DIMENSIONS APPLY BEFORE PLATING

| PROPRIETARY AND CONFIDENTIAL       |
|------------------------------------|
| THE INFORMATION CONTAINED IN THIS  |
| DRAWING IS THE SOLE PROPERTY OF    |
| SEASTROM MANUFACTURING. ANY        |
| REPRODUCTION IN PART OR AS A WHOLE |
| WITHOUT THE WRITTEN PERMISSION OF  |
| SEASTROM MANUFACTURING IS          |
| PROHIBITED.                        |
|                                    |

|    | DIMENSIONS ARE IN INCHES TOLERANCES: FRACTIONAL±1/32 ANGULAR: MACH±1/2 Deg TWO PLACE DECIMAL ±.01 THREE PLACE DECIMAL ±.005 |           | NAME | DATE | SEASTROM MFG           |            |
|----|-----------------------------------------------------------------------------------------------------------------------------|-----------|------|------|------------------------|------------|
|    |                                                                                                                             | DRAWN     |      |      |                        |            |
|    |                                                                                                                             | CHECKED   |      |      | EXPANSION PLUG<br>DOME |            |
|    |                                                                                                                             | ENG APPR. |      |      |                        |            |
|    |                                                                                                                             | MFG APPR. |      |      |                        |            |
|    | MATERIAL COLD ROLLED STEEL                                                                                                  | Q.A.      |      |      |                        |            |
|    |                                                                                                                             | COMMENTS: |      |      |                        |            |
| LE | SEE NOTE 1                                                                                                                  |           |      |      | SIZE DWG. NO.          | <i>'</i> . |
|    | DRAWING IS NOT TO SCALE                                                                                                     |           |      |      | <b>A</b> 5790-2-Z3 -   |            |
|    |                                                                                                                             |           |      |      | I SHEET 1 OF 1         | i I        |