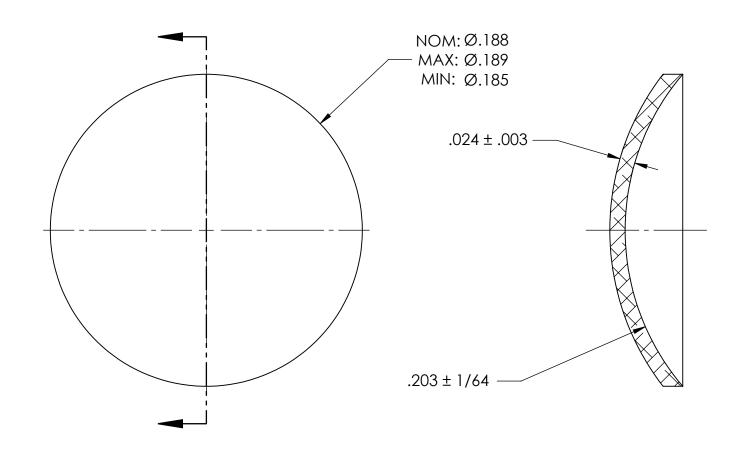

## NOTES:

- 1. ZINC PLATE PER ASTM B633, SC1, TYPE II or VI, Yellow
- 2. DIMENSIONS APPLY BEFORE PLATING

| PROPRIETARY AND CONFIDENTIAL                                                                   |
|------------------------------------------------------------------------------------------------|
| THE INFORMATION CONTAINED IN THIS                                                              |
| DRAWING IS THE SOLE PROPERTY OF                                                                |
| SEASTROM MANUFACTURING. ANY                                                                    |
| REPRODUCTION IN PART OR AS A WHOLE                                                             |
| WITHOUT THE WRITTEN PERMISSION OF                                                              |
| SEASTROM MANUFACTURING IS                                                                      |
| PROHIBITED.                                                                                    |
| REPRODUCTION IN PART OR AS A WHOLE WITHOUT THE WRITTEN PERMISSION OF SEASTROM MANUFACTURING IS |

|    | DIMENSIONS ARE IN INCHES TOLERANCES: FRACTIONAL±1/32 ANGULAR: MACH±1/2 Deg TWO PLACE DECIMAL ±.01 THREE PLACE DECIMAL ±.005 | DDAMAI    | NAME | DATE | SEASTROM MFG   |    |
|----|-----------------------------------------------------------------------------------------------------------------------------|-----------|------|------|----------------|----|
|    |                                                                                                                             | DRAWN     |      |      | EXPANSION PLUG |    |
|    |                                                                                                                             | ENG APPR. |      |      |                |    |
|    |                                                                                                                             | MFG APPR. |      |      |                |    |
| LE | MATERIAL COLD ROLLED STEEL                                                                                                  | Q.A.      |      |      | DOME           |    |
|    |                                                                                                                             | COMMENTS: |      |      |                |    |
|    | FINISH<br>SEE NOTE 1                                                                                                        |           |      |      | SIZE DWG. NO.  | ٧. |
|    | DRAWING IS NOT TO SCALE                                                                                                     |           |      |      | A 5790-2-Z2  - | 1  |