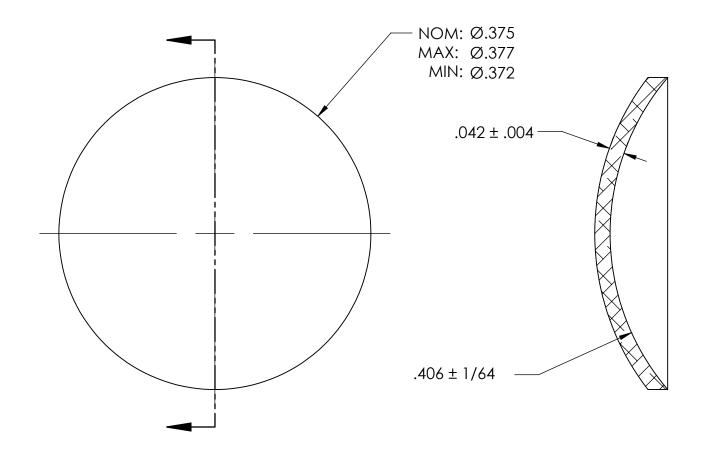

NOTES:

1. NONE

| PROPRIETARY AND CONFIDENTIAL THE INFORMATION CONTAINED IN THIS DRAWING IS THE SOLE PROPERTY OF SEASTROM MANUFACTURING. ANY REPRODUCTION IN PART OR AS A WHOLE WITHOUT THE WRITTEN PERMISSION OF SEASTROM MANUFACTURING IS PROHIBITED. | DIMENSIONS ARE IN INCHES TOLERANCES: FRACTIONAL±1/32 ANGULAR: MACH±1/2 Deg TWO PLACE DECIMAL ±.01 THREE PLACE DECIMAL ±.005 | DRAWN     | NAME | DATE | SEASTROM MFG        |  |
|---------------------------------------------------------------------------------------------------------------------------------------------------------------------------------------------------------------------------------------|-----------------------------------------------------------------------------------------------------------------------------|-----------|------|------|---------------------|--|
|                                                                                                                                                                                                                                       |                                                                                                                             | CHECKED   |      |      |                     |  |
|                                                                                                                                                                                                                                       |                                                                                                                             | ENG APPR. |      |      | EVDANISIONI DI LIC  |  |
|                                                                                                                                                                                                                                       |                                                                                                                             | MFG APPR. |      |      | EXPANSION PLUG      |  |
|                                                                                                                                                                                                                                       | MATERIAL COLD ROLLED STEEL                                                                                                  | Q.A.      |      |      | DOME                |  |
|                                                                                                                                                                                                                                       |                                                                                                                             | COMMENTS: |      |      |                     |  |
|                                                                                                                                                                                                                                       | SEE NOTE 1                                                                                                                  |           |      |      | SIZE DWG. NO.       |  |
|                                                                                                                                                                                                                                       | DRAWING IS NOT TO SCALE                                                                                                     |           |      |      | <b>A</b>   5790-199 |  |
|                                                                                                                                                                                                                                       |                                                                                                                             | 1         |      |      | Janeer 1 Or 1       |  |