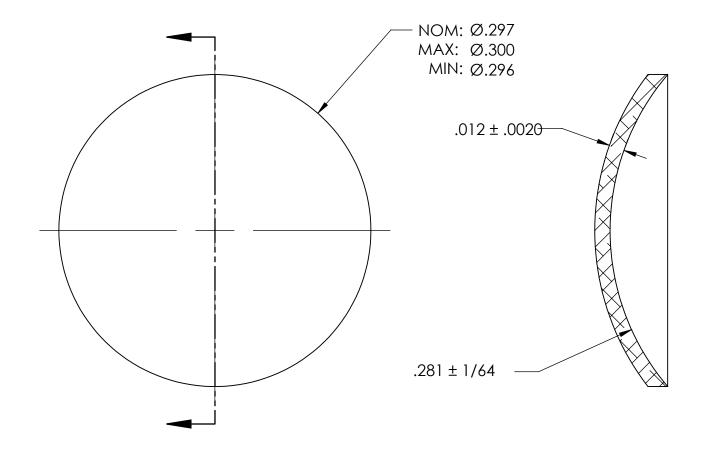

NOTES:

1. NONE

|                                                                                                                                                                                                          | DIMENSIONS ARE IN INCHES TOLERANCES: FRACTIONAL±1/32 ANGULAR: MACH±1/2 Deg TWO PLACE DECIMAL ±.01 | DRAWN     | NAME | DATE | SEASTROM MFG              |   |
|----------------------------------------------------------------------------------------------------------------------------------------------------------------------------------------------------------|---------------------------------------------------------------------------------------------------|-----------|------|------|---------------------------|---|
|                                                                                                                                                                                                          |                                                                                                   | CHECKED   |      |      | EXPANSION PLUG            |   |
|                                                                                                                                                                                                          |                                                                                                   | ENG APPR. |      |      |                           |   |
| PROPRIETARY AND CONFIDENTIAL                                                                                                                                                                             | THREE PLACE DECIMAL ±.005                                                                         | MFG APPR. |      |      |                           |   |
| THE INFORMATION CONTAINED IN THIS DRAWING IS THE SOLE PROPERTY OF SEASTROM MANUFACTURING. ANY REPRODUCTION IN PART OR AS A WHOLE WITHOUT THE WRITTEN PERMISSION OF SEASTROM MANUFACTURING IS PROHIBITED. | MATERIAL 300 SERIES STAINLESS STEEL                                                               | Q.A.      |      |      | DOME                      |   |
|                                                                                                                                                                                                          |                                                                                                   | COMMENTS: |      |      |                           |   |
|                                                                                                                                                                                                          | FINISH<br>SEE NOTE 1                                                                              |           |      |      | SIZE DWG. NO. REV.        |   |
|                                                                                                                                                                                                          | DRAWING IS NOT TO SCALE                                                                           |           |      |      | A 5790-195 - SHEET 1 OF 1 | l |