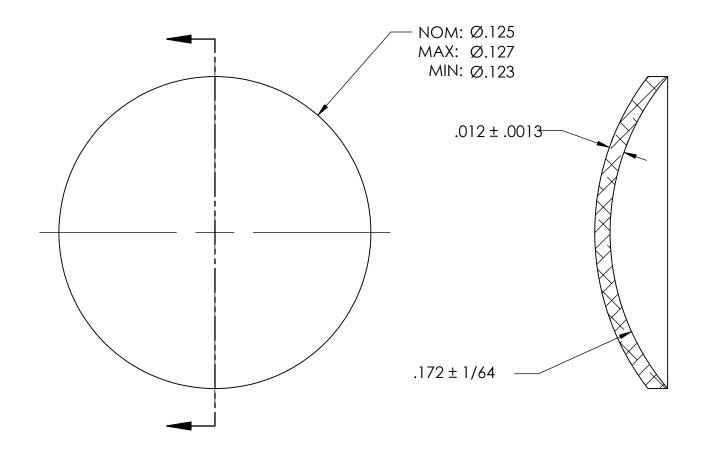

NOTES:

1. NONE

| PROPRIETARY AND CONFIDENTIAL  THE INFORMATION CONTAINED IN THIS  DRAWING IS THE SOLE PROPERTY OF  SEASTROM MANUFACTURING. ANY  REPRODUCTION IN PART OR AS A WHOLE  WITHOUT THE WRITTEN PERMISSION OF  SEASTROM MANUFACTURING IS  PROHIBITED. | DIMENSIONS ARE IN INCHES TOLERANCES: FRACTIONAL±1/32 ANGULAR: MACH±1/2 Deg TWO PLACE DECIMAL ±.01 THREE PLACE DECIMAL ±.005 | DRAWN     | NAME | DATE | SEASTROM MFG              |
|----------------------------------------------------------------------------------------------------------------------------------------------------------------------------------------------------------------------------------------------|-----------------------------------------------------------------------------------------------------------------------------|-----------|------|------|---------------------------|
|                                                                                                                                                                                                                                              |                                                                                                                             | CHECKED   |      |      | EXPANSION PLUG            |
|                                                                                                                                                                                                                                              |                                                                                                                             | ENG APPR. |      |      |                           |
|                                                                                                                                                                                                                                              |                                                                                                                             | MFG APPR. |      |      |                           |
|                                                                                                                                                                                                                                              | MATERIAL<br>BRASS                                                                                                           | Q.A.      |      |      | DOME                      |
|                                                                                                                                                                                                                                              |                                                                                                                             | COMMENTS: |      |      |                           |
|                                                                                                                                                                                                                                              | FINISH<br>SEE NOTE 1                                                                                                        |           |      |      | SIZE DWG. NO. REV.        |
|                                                                                                                                                                                                                                              | DRAWING IS NOT TO SCALE                                                                                                     |           |      |      | A 5790-189 - SHEET 1 OF 1 |