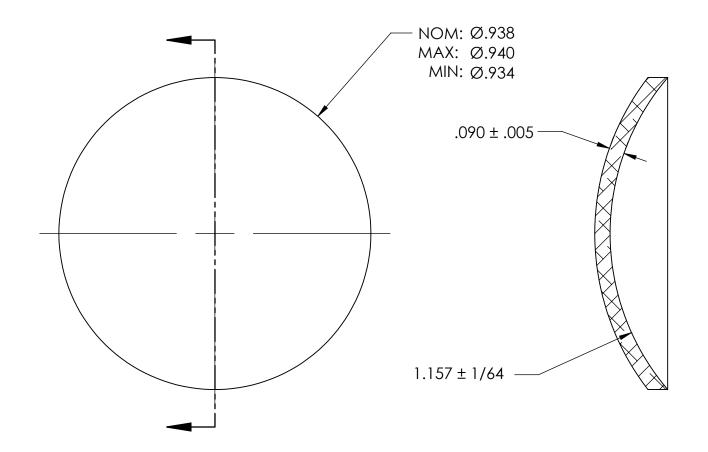

NOTES:

1. NONE

|                                                                                                                                                                        | DIMENSIONS ARE IN INCHES TOLERANCES: FRACTIONAL±1/32 ANGULAR: MACH±1/2 Deg TWO PLACE DECIMAL ±.01 THREE PLACE DECIMAL ±.005 |           | NAME | DATE | CEACIDONA NACO     |
|------------------------------------------------------------------------------------------------------------------------------------------------------------------------|-----------------------------------------------------------------------------------------------------------------------------|-----------|------|------|--------------------|
|                                                                                                                                                                        |                                                                                                                             | DRAWN     |      |      | SEASTROM MFG       |
|                                                                                                                                                                        |                                                                                                                             | CHECKED   |      |      | EXPANSION PLUG     |
|                                                                                                                                                                        |                                                                                                                             | ENG APPR. |      |      |                    |
| PROPRIETARY AND CONFIDENTIAL                                                                                                                                           |                                                                                                                             | MFG APPR. |      |      |                    |
| THE INFORMATION CONTAINED IN THIS                                                                                                                                      | MATERIAL                                                                                                                    | Q.A.      |      |      | DOME               |
| DRAWING IS THE SOLE PROPERTY OF SEASTROM MANUFACTURING. ANY REPRODUCTION IN PART OR AS A WHOLE WITHOUT THE WRITTEN PERMISSION OF SEASTROM MANUFACTURING IS PROHIBITED. | COLD ROLLED STEEL                                                                                                           | COMMENTS: |      |      |                    |
|                                                                                                                                                                        | FINISH                                                                                                                      |           |      |      |                    |
|                                                                                                                                                                        | SEE NOTE 1                                                                                                                  |           |      |      | SIZE DWG. NO.      |
|                                                                                                                                                                        | DRAWING IS NOT TO SCALE                                                                                                     |           |      |      | <b>A</b> 5790-17 - |
|                                                                                                                                                                        |                                                                                                                             |           |      |      | SHEET 1 OF 1       |