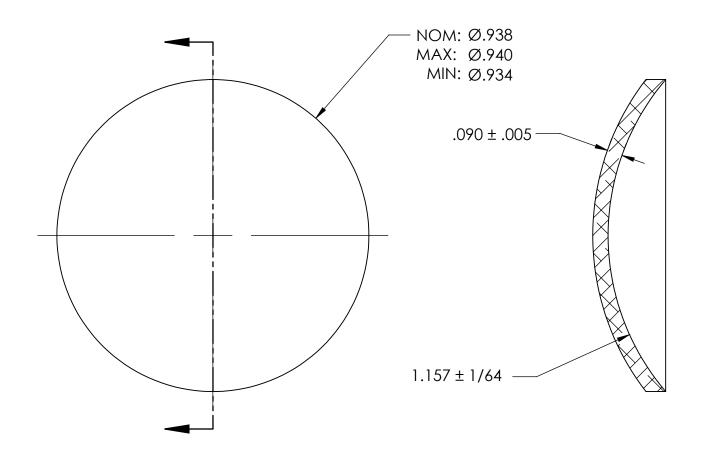

## NOTES:

- 1. CADMIUM PLATE PER AMS QQ-P-416 TYPE I CLASS 2
- 2. DIMENSIONS APPLY BEFORE PLATING

| PROPRIETARY AND CONFIDENTIAL       |
|------------------------------------|
| THE INFORMATION CONTAINED IN THIS  |
| DRAWING IS THE SOLE PROPERTY OF    |
| SEASTROM MANUFACTURING. ANY        |
| REPRODUCTION IN PART OR AS A WHOLE |
| WITHOUT THE WRITTEN PERMISSION OF  |
| SEASTROM MANUFACTURING IS          |
| PROHIBITED.                        |
|                                    |

|    | DIMENSIONS ARE IN INCHES TOLERANCES: FRACTIONAL±1/32 ANGULAR: MACH±1/2 Deg TWO PLACE DECIMAL ±.01 THREE PLACE DECIMAL ±.005 |           | NAME | DATE |                |     |
|----|-----------------------------------------------------------------------------------------------------------------------------|-----------|------|------|----------------|-----|
|    |                                                                                                                             | DRAWN     |      |      | SEASTROM MFG   |     |
|    |                                                                                                                             | CHECKED   |      |      | EXPANSION PLUG |     |
|    |                                                                                                                             | ENG APPR. |      |      |                |     |
|    |                                                                                                                             | MFG APPR. |      |      |                |     |
|    | MATERIAL COLD ROLLED STEEL                                                                                                  | Q.A.      |      |      | DOME           |     |
|    |                                                                                                                             | COMMENTS: |      |      |                |     |
| LE | SEE NOTE 1                                                                                                                  |           |      |      |                | EV. |
|    | DRAWING IS NOT TO SCALE                                                                                                     |           |      |      | A 5790-17-C1 - |     |
|    |                                                                                                                             | I         |      |      | I SHEET 1 OF   | .   |