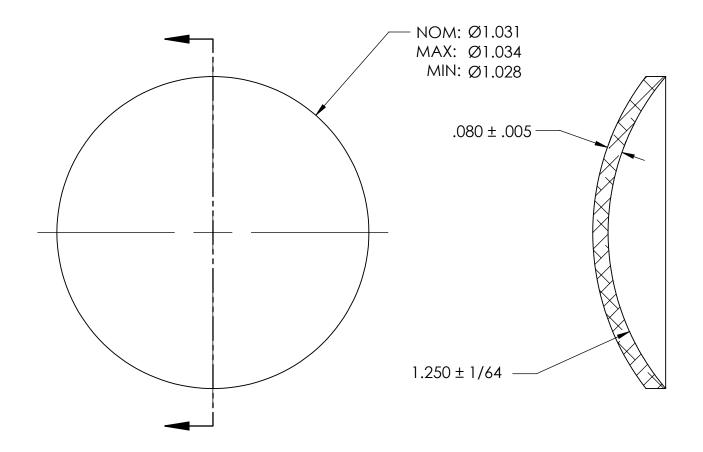

NOTES:

1. NONE

|         |                                                                                                                                                                                                                                       | DIMENSIONS ARE IN INCHES                                | DRAWN     | NAME | DATE | SEASTROM MFG          |
|---------|---------------------------------------------------------------------------------------------------------------------------------------------------------------------------------------------------------------------------------------|---------------------------------------------------------|-----------|------|------|-----------------------|
|         |