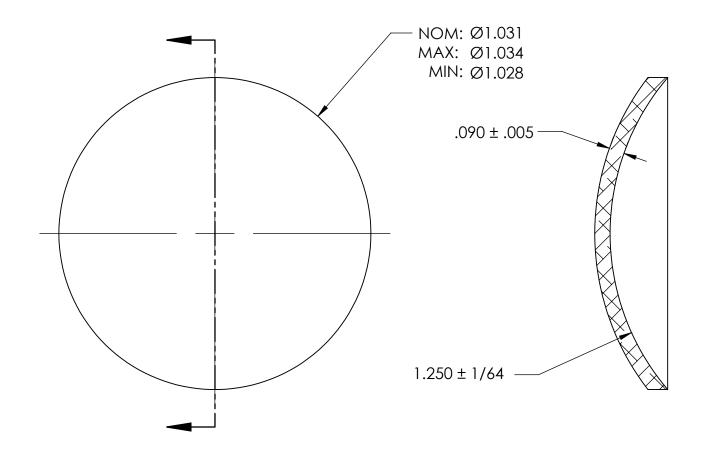

NOTES:

1. NONE

|                                                                                                                                                                                                 | DIMENSIONS ARE IN INCHES TOLERANCES:                                                            | DRAWN     | NAME | DATE | SEASTROM MFG        |  |
|-------------------------------------------------------------------------------------------------------------------------------------------------------------------------------------------------|-------------------------------------------------------------------------------------------------|-----------|------|------|---------------------|--|
| PROPRIETARY AND CONFIDENTIAL THE INFORMATION CONTAINED IN THIS DRAWING IS THE SOLE PROPERTY OF SEASTROM MANUFACTURING. ANY REPRODUCTION IN PART OR AS A WHOLE WITHOUT THE WRITTEN PERMISSION OF | FRACTIONAL±1/32<br>ANGULAR: MACH±1/2 Deg<br>TWO PLACE DECIMAL ±.01<br>THREE PLACE DECIMAL ±.005 | CHECKED   |      |      |                     |  |
|                                                                                                                                                                                                 |                                                                                                 | ENG APPR. |      |      | EXPANSION PLUG      |  |
|                                                                                                                                                                                                 |                                                                                                 | MFG APPR. |      |      |                     |  |
|                                                                                                                                                                                                 | MATERIAL COLD ROLLED STEEL                                                                      | Q.A.      |      |      | DOME                |  |
|                                                                                                                                                                                                 |                                                                                                 | COMMENTS: |      |      |                     |  |
|                                                                                                                                                                                                 | SEE NOTE 1                                                                                      |           |      |      | SIZE DWG. NO.       |  |
| SEASTROM MANUFACTURING IS PROHIBITED.                                                                                                                                                           | DRAWING IS NOT TO SCALE                                                                         |           |      |      | <b>A</b>   5790-164 |  |