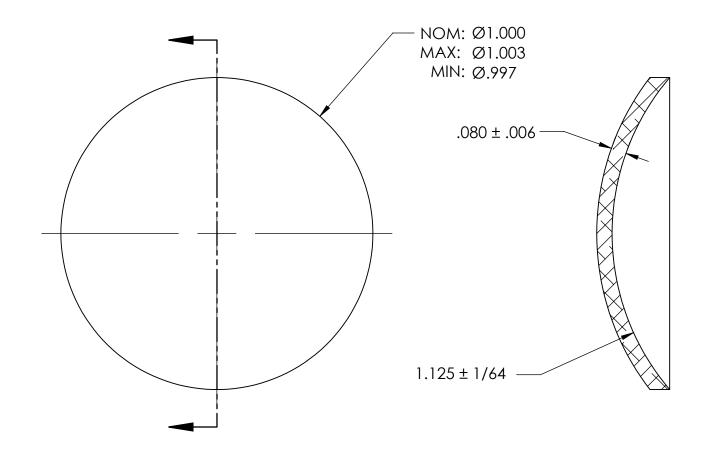

NOTES:

1. NONE

| PROPRIETARY AND CONFIDENTIAL THE INFORMATION CONTAINED IN THIS DRAWING IS THE SOLE PROPERTY OF SEASTROM MANUFACTURING. ANY REPRODUCTION IN PART OR AS A WHOLE WITHOUT THE WRITTEN PERMISSION OF SEASTROM MANUFACTURING IS PROHIBITED. | DIMENSIONS ARE IN INCHES TOLERANCES: FRACTIONAL±1/32 ANGULAR: MACH±1/2 Deg TWO PLACE DECIMAL ±.01 THREE PLACE DECIMAL ±.005 |           | NAME | DATE | SEASTROM MFG        |  |
|---------------------------------------------------------------------------------------------------------------------------------------------------------------------------------------------------------------------------------------|-----------------------------------------------------------------------------------------------------------------------------|-----------|------|------|---------------------|--|
|                                                                                                                                                                                                                                       |                                                                                                                             | DRAWN     |      |      |                     |  |
|                                                                                                                                                                                                                                       |                                                                                                                             | CHECKED   |      |      |                     |  |
|                                                                                                                                                                                                                                       |                                                                                                                             | ENG APPR. |      |      | EXPANSION PLUG      |  |
|                                                                                                                                                                                                                                       |                                                                                                                             | MFG APPR. |      |      |                     |  |
|                                                                                                                                                                                                                                       | MATERIAL<br>BRASS                                                                                                           | Q.A.      |      |      | DOME                |  |
|                                                                                                                                                                                                                                       |                                                                                                                             | COMMENTS: |      |      |                     |  |
|                                                                                                                                                                                                                                       | FINISH<br>SEE NOTE 1                                                                                                        |           |      |      | SIZE DWG. NO.       |  |
|                                                                                                                                                                                                                                       | DRAWING IS NOT TO SCALE                                                                                                     |           |      |      | <b>A</b>   5790-162 |  |