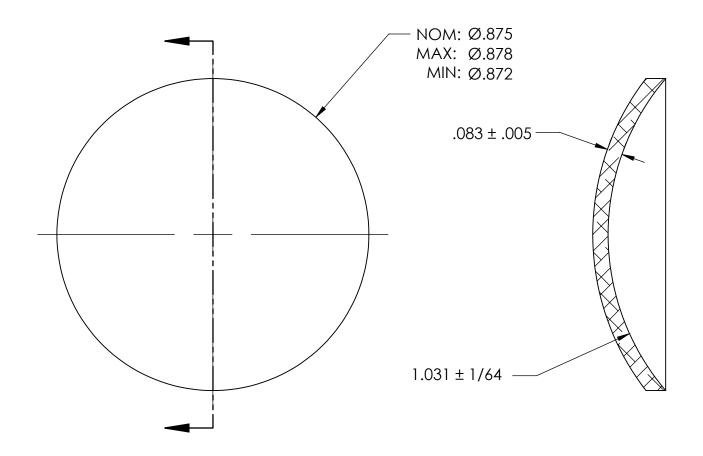

## NOTES:

- 1. CADMIUM PLATE PER AMS QQ-P-416 TYPE I CLASS 2
- 2. DIMENSIONS APPLY BEFORE PLATING

| PROPRIETARY AND CONFIDENTIAL       |
|------------------------------------|
| THE INFORMATION CONTAINED IN THIS  |
| DRAWING IS THE SOLE PROPERTY OF    |
| SEASTROM MANUFACTURING. ANY        |
| REPRODUCTION IN PART OR AS A WHOLE |
| WITHOUT THE WRITTEN PERMISSION OF  |
| SEASTROM MANUFACTURING IS          |
| PROHIBITED.                        |
|                                    |

|    | DIMENSIONS ARE IN INCHES TOLERANCES: FRACTIONAL±1/32 ANGULAR: MACH±1/2 Deg TWO PLACE DECIMAL ±.01 THREE PLACE DECIMAL ±.005 |           | NAME | DATE | SEASTROM MFG   |
|----|-----------------------------------------------------------------------------------------------------------------------------|-----------|------|------|----------------|
|    |                                                                                                                             | DRAWN     |      |      |                |
|    |                                                                                                                             | CHECKED   |      |      | EXPANSION PLUG |
|    |                                                                                                                             | ENG APPR. |      |      |                |
|    |                                                                                                                             | MFG APPR. |      |      |                |
|    | MATERIAL COLD ROLLED STEEL                                                                                                  | Q.A.      |      |      | DOME           |
|    |                                                                                                                             | COMMENTS: |      |      |                |
| LE | FINISH<br>SEE NOTE 1                                                                                                        |           |      |      | SIZE DWG. NO.  |
|    | DRAWING IS NOT TO SCALE                                                                                                     | ]         |      |      | A 5790-16-C1 - |
|    |                                                                                                                             |           |      |      | I SHEET 1 OF 1 |