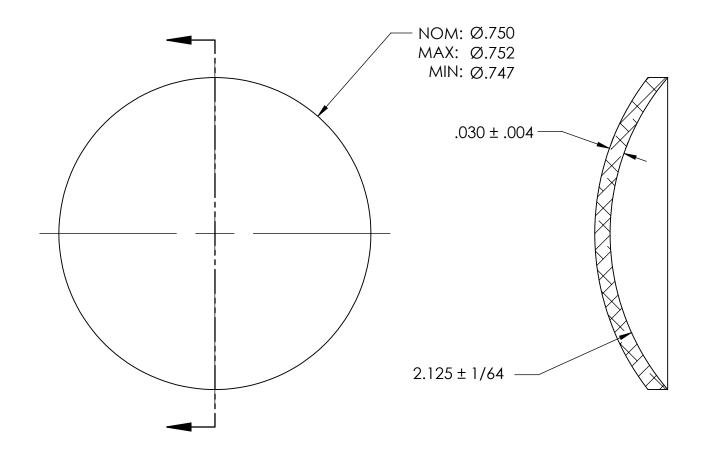

NOTES:

1. NONE

|     |                                                                                                                                                                                                          | DIMENSIONS ARE IN INCHES                                                 | DD 41401         | NAME | DATE | SEASTROM MFG              |
|-----|----------------------------------------------------------------------------------------------------------------------------------------------------------------------------------------------------------|--------------------------------------------------------------------------|------------------|------|------|---------------------------|
|     |                                                                                                                                                                                                          | TOLERANCES: FRACTIONAL±1/32 ANGULAR: MACH±1/2 Deg TWO PLACE DECIMAL ±.01 | DRAWN<br>CHECKED |      |      | 327 (311(37)(17)(1        |
|     |                                                                                                                                                                                                          |                                                                          | ENG APPR.        |      |      | EXPANSION PLUG            |
|     | PROPRIETARY AND CONFIDENTIAL                                                                                                                                                                             | THREE PLACE DECIMAL ±.005                                                | MFG APPR.        |      |      |                           |
| - 1 | THE INFORMATION CONTAINED IN THIS DRAWING IS THE SOLE PROPERTY OF SEASTROM MANUFACTURING. ANY REPRODUCTION IN PART OR AS A WHOLE WITHOUT THE WRITTEN PERMISSION OF SEASTROM MANUFACTURING IS PROHIBITED. | 300 SERIES STAINLESS STEEL                                               | Q.A.             |      |      | DOME                      |
|     |                                                                                                                                                                                                          |                                                                          | COMMENTS:        |      |      |                           |
| 3   |                                                                                                                                                                                                          | SEE NOTE 1                                                               |                  |      |      | SIZE DWG. NO. REV         |
|     |                                                                                                                                                                                                          | DRAWING IS NOT TO SCALE                                                  |                  |      |      | A 5790-140 - SHEET 1 OF 1 |