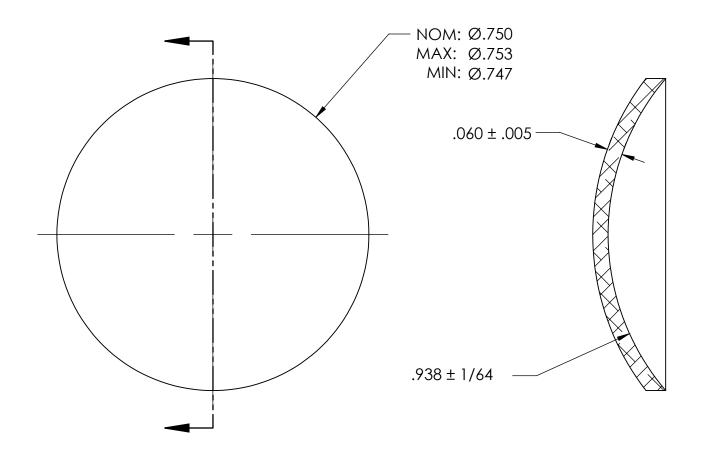

## NOTES:

- 1. CADMIUM PLATE PER AMS QQ-P-416 TYPE I CLASS 2
- 2. DIMENSIONS APPLY BEFORE PLATING

| PROPRIETARY AND CONFIDENTIAL       |
|------------------------------------|
| THE INFORMATION CONTAINED IN THIS  |
| DRAWING IS THE SOLE PROPERTY OF    |
| SEASTROM MANUFACTURING. ANY        |
| REPRODUCTION IN PART OR AS A WHOLE |
| WITHOUT THE WRITTEN PERMISSION OF  |
| SEASTROM MANUFACTURING IS          |
| PROHIBITED.                        |
|                                    |

|    | DIMENSIONS ARE IN INCHES TOLERANCES: FRACTIONAL±1/32 ANGULAR: MACH±1/2 Deg TWO PLACE DECIMAL ±.01 THREE PLACE DECIMAL ±.005 |           | NAME | DATE | SEASTROM MFG   |
|----|-----------------------------------------------------------------------------------------------------------------------------|-----------|------|------|----------------|
|    |                                                                                                                             | DRAWN     |      |      |                |
|    |                                                                                                                             | CHECKED   |      |      | EXPANSION PLUG |
|    |                                                                                                                             | ENG APPR. |      |      |                |
|    |                                                                                                                             | MFG APPR. |      |      |                |
|    | MATERIAL COLD ROLLED STEEL                                                                                                  | Q.A.      |      |      | DOME           |
|    |                                                                                                                             | COMMENTS: |      |      |                |
| LE | FINISH<br>SEE NOTE 1                                                                                                        |           |      |      | SIZE DWG, NO.  |
|    | DRAWING IS NOT TO SCALE                                                                                                     | 1         |      |      | A 5790-14-C1 - |
|    |                                                                                                                             |           |      |      | I SHEET 1 OF 1 |