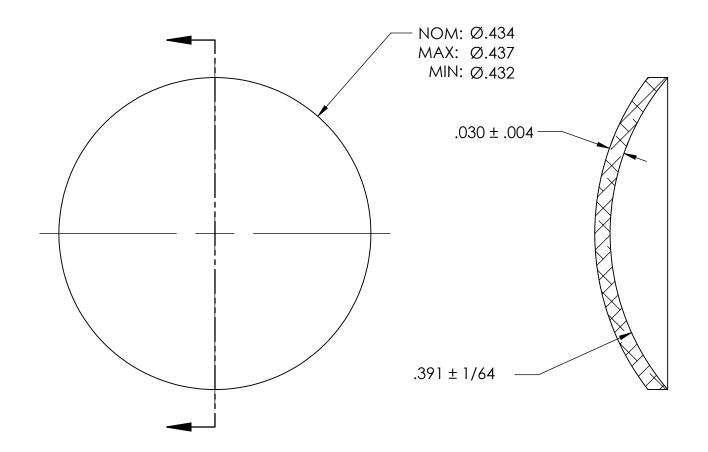

NOTES:

1. NONE

|                                   | DIMENSIONS ARE IN INCHES TOLERANCES: FRACTIONAL±1/32 ANGULAR: MACH±1/2 Deg TWO PLACE DECIMAL ±.01 | DRAWN     | NAME | DATE | SEASTROM MFG                    |
|-----------------------------------|---------------------------------------------------------------------------------------------------|-----------|------|------|---------------------------------|
|                                   |                                                                                                   | CHECKED   |      |      | EXPANSION PLUG                  |
|                                   |                                                                                                   | ENG APPR. |      |      |                                 |
| PROPRIETARY AND CONFIDENTIAL      | THREE PLACE DECIMAL ±.005                                                                         | MFG APPR. |      |      |                                 |
| THE INFORMATION CONTAINED IN THIS | MATERIAL 300 SERIES STAINLESS STEEL                                                               | Q.A.      |      |      | DOME                            |
|                                   |                                                                                                   | COMMENTS: |      |      |                                 |
| WITHOUT THE WRITTEN PERMISSION OF | FINISH<br>SEE NOTE 1                                                                              |           |      |      | SIZE DWG. NO.                   |
|                                   | DRAWING IS NOT TO SCALE                                                                           |           |      |      | A 5790-138  -<br>  SHEET 1 OF 1 |