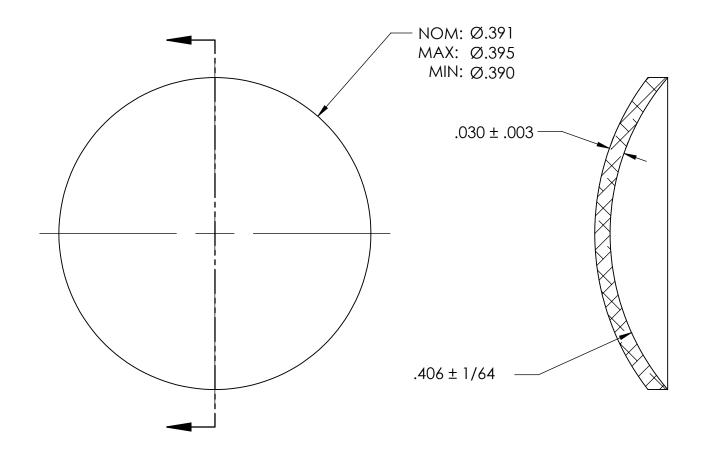

NOTES:

1. NONE

| PROPRIETARY AND CONFIDENTIAL THE INFORMATION CONTAINED IN THIS DRAWING IS THE SOLE PROPERTY OF SEASTROM MANUFACTURING. ANY REPRODUCTION IN PART OR AS A WHOLE WITHOUT THE WRITTEN PERMISSION OF SEASTROM MANUFACTURING IS PROHIBITED. | DIMENSIONS ARE IN INCHES TOLERANCES: FRACTIONAL±1/32 ANGULAR: MACH±1/2 Deg TWO PLACE DECIMAL ±.01 THREE PLACE DECIMAL ±.005 | DRAWN     | NAME | DATE | SEASTROM MFG        |  |
|---------------------------------------------------------------------------------------------------------------------------------------------------------------------------------------------------------------------------------------|-----------------------------------------------------------------------------------------------------------------------------|-----------|------|------|---------------------|--|
|                                                                                                                                                                                                                                       |                                                                                                                             | CHECKED   |      |      |                     |  |
|                                                                                                                                                                                                                                       |                                                                                                                             | ENG APPR. |      |      | EXPANSION PLUG      |  |
|                                                                                                                                                                                                                                       |                                                                                                                             | MFG APPR. |      |      |                     |  |
|                                                                                                                                                                                                                                       | MATERIAL COLD ROLLED STEEL                                                                                                  | Q.A.      |      |      | DOME                |  |
|                                                                                                                                                                                                                                       |                                                                                                                             | COMMENTS: |      |      |                     |  |
|                                                                                                                                                                                                                                       | SEE NOTE 1                                                                                                                  |           |      |      | SIZE DWG. NO.       |  |
|                                                                                                                                                                                                                                       | DRAWING IS NOT TO SCALE                                                                                                     |           |      |      | <b>A</b>   5790-137 |  |
|                                                                                                                                                                                                                                       |                                                                                                                             |           |      |      | STILLT TOLL         |  |