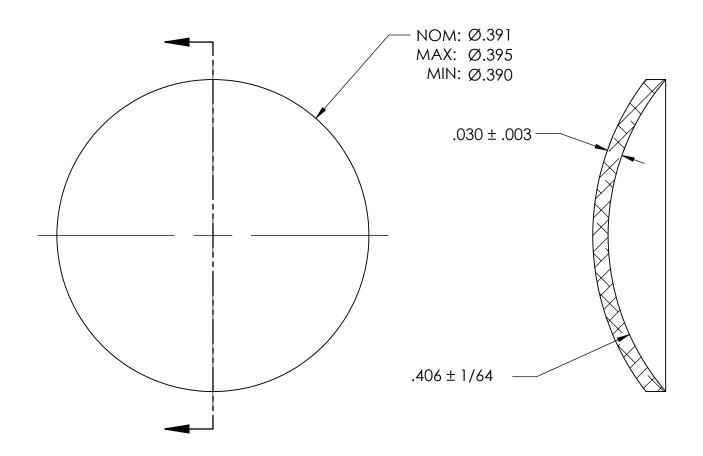

## NOTES:

- 1. CADMIUM PLATE PER AMS QQ-P-416 TYPE I CLASS 2
- 2. DIMENSIONS APPLY BEFORE PLATING

| PROPRIETARY AND CONFIDENTIAL       |
|------------------------------------|
| THE INFORMATION CONTAINED IN THIS  |
| DRAWING IS THE SOLE PROPERTY OF    |
| SEASTROM MANUFACTURING. ANY        |
| REPRODUCTION IN PART OR AS A WHOLE |
| WITHOUT THE WRITTEN PERMISSION OF  |
| SEASTROM MANUFACTURING IS          |
| PROHIBITED.                        |
|                                    |

|    | DIMENSIONS ARE IN INCHES TOLERANCES: FRACTIONAL±1/32 ANGULAR: MACH±1/2 Deg TWO PLACE DECIMAL ±.01 THREE PLACE DECIMAL ±.005 |           | NAME | DATE | SEASTROM MFG           |
|----|-----------------------------------------------------------------------------------------------------------------------------|-----------|------|------|------------------------|
|    |                                                                                                                             | DRAWN     |      |      |                        |
|    |                                                                                                                             | CHECKED   |      |      | EXPANSION PLUG<br>DOME |
|    |                                                                                                                             | ENG APPR. |      |      |                        |
|    |                                                                                                                             | MFG APPR. |      |      |                        |
|    | MATERIAL COLD ROLLED STEEL                                                                                                  | Q.A.      |      |      |                        |
|    |                                                                                                                             | COMMENTS: |      |      |                        |
| LE | SEE NOTE 1                                                                                                                  |           |      |      | SIZE DWG. NO.          |
|    | DRAWING IS NOT TO SCALE                                                                                                     |           |      |      | A 5790-137-C1 -        |
|    |                                                                                                                             | 1         |      |      | SHEET 1 OF 1           |