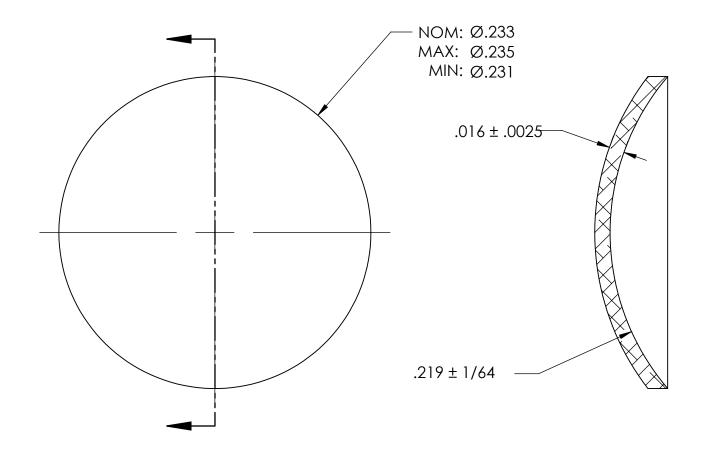

NOTES:

1. NONE

|                                                                                                                                                                                                          | DIMENSIONS ARE IN INCHES TOLERANCES: FRACTIONAL±1/32 ANGULAR: MACH±1/2 Deg TWO PLACE DECIMAL ±.01 |           | NAME | DATE | SEASTROM MFG              |
|----------------------------------------------------------------------------------------------------------------------------------------------------------------------------------------------------------|---------------------------------------------------------------------------------------------------|-----------|------|------|---------------------------|
|                                                                                                                                                                                                          |                                                                                                   | DRAWN     |      |      |                           |
|                                                                                                                                                                                                          |                                                                                                   | CHECKED   |      |      |                           |
|                                                                                                                                                                                                          |                                                                                                   | ENG APPR. |      |      | EXPANSION PLUG            |
| PROPRIETARY AND CONFIDENTIAL                                                                                                                                                                             | THREE PLACE DECIMAL ±.005                                                                         | MFG APPR. |      |      |                           |
| THE INFORMATION CONTAINED IN THIS DRAWING IS THE SOLE PROPERTY OF SEASTROM MANUFACTURING. ANY REPRODUCTION IN PART OR AS A WHOLE WITHOUT THE WRITTEN PERMISSION OF SEASTROM MANUFACTURING IS PROHIBITED. | MATERIAL<br>BRASS                                                                                 | Q.A.      |      |      | DOME                      |
|                                                                                                                                                                                                          |                                                                                                   | COMMENTS: |      |      |                           |
|                                                                                                                                                                                                          | FINISH<br>SEE NOTE 1                                                                              |           |      |      | SIZE DWG. NO.             |
|                                                                                                                                                                                                          | DRAWING IS NOT TO SCALE                                                                           |           |      |      | A 5790-134 - SHEET 1 OF 1 |