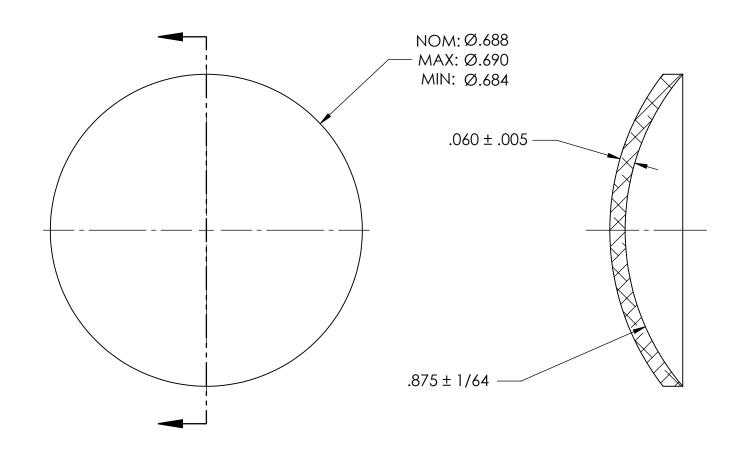

## NOTES:

- 1. ZINC PLATE PER ASTM B633, SC1, TYPE III or V, Clear
- 2. DIMENSIONS APPLY BEFORE PLATING

| PROPRIETARY AND CONFIDENTIAL       |
|------------------------------------|
| THE INFORMATION CONTAINED IN THIS  |
| DRAWING IS THE SOLE PROPERTY OF    |
| SEASTROM MANUFACTURING. ANY        |
| REPRODUCTION IN PART OR AS A WHOLE |
| WITHOUT THE WRITTEN PERMISSION OF  |
| SEASTROM MANUFACTURING IS          |
| PROHIBITED.                        |
|                                    |

|    | DIMENSIONS ARE IN INCHES TOLERANCES: FRACTIONAL±1/32 ANGULAR: MACH±1/2 Deg TWO PLACE DECIMAL ±.01 THREE PLACE DECIMAL ±.005 |           | NAME | DATE | SEASTROM MFG           |      |
|----|-----------------------------------------------------------------------------------------------------------------------------|-----------|------|------|------------------------|------|
|    |                                                                                                                             | DRAWN     |      |      |                        |      |
|    |                                                                                                                             | CHECKED   |      |      | EXPANSION PLUG<br>DOME |      |
|    |                                                                                                                             | ENG APPR. |      |      |                        |      |
|    |                                                                                                                             | MFG APPR. |      |      |                        |      |
|    | MATERIAL COLD ROLLED STEEL                                                                                                  | Q.A.      |      |      |                        |      |
|    |                                                                                                                             | COMMENTS: |      |      |                        |      |
| LE | SEE NOTE 1                                                                                                                  |           |      |      |                        | REV. |
|    | DRAWING IS NOT TO SCALE                                                                                                     |           |      |      | A 5790-13-Z3 -         | -    |
|    |                                                                                                                             | I         |      |      | l SHFFT 1 OF           | -    |