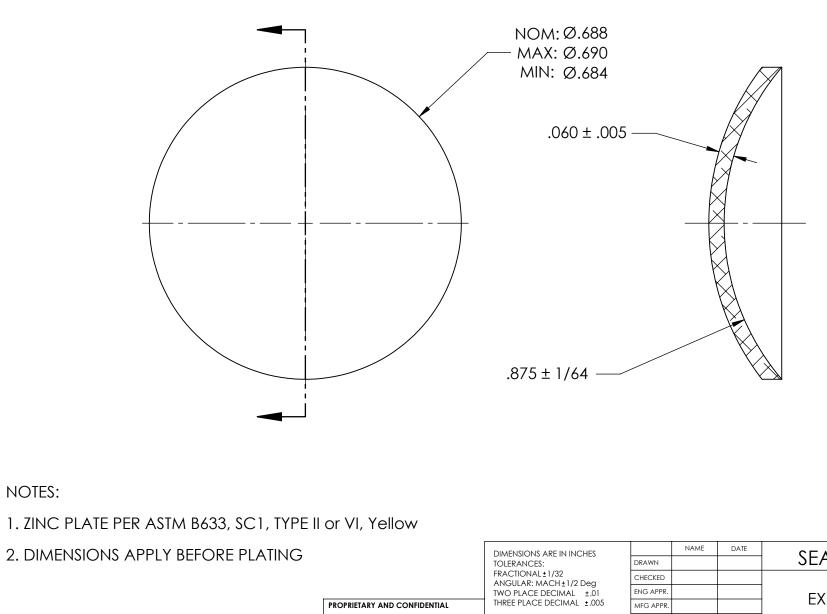

THE INFORMATION CONTAINED IN THIS DRAWING IS THE SOLE PROPERTY OF SEASTROM MANUFACTURING. ANY REPRODUCTION IN PART OR AS A WHO WITHOUT THE WRITTEN PERMISSION OF SEASTROM MANUFACTURING IS PROHIBITED.

NOTES:

|     | DIMENSIONS ARE IN INCHES<br>TOLERANCES:<br>FRACTIONAL±1/32<br>ANGULAR: MACH±1/2 Deg<br>TWO PLACE DECIMAL ±.01<br>THREE PLACE DECIMAL ±.005 | DRAWN     | INAME | DATE | SEASTROM MFG                         |          |  |
|-----|--------------------------------------------------------------------------------------------------------------------------------------------|-----------|-------|------|--------------------------------------|----------|--|
|     |                                                                                                                                            | CHECKED   |       |      |                                      |          |  |
|     |                                                                                                                                            | ENG APPR. |       |      | EXPANSION PLUG                       |          |  |
|     |                                                                                                                                            | MFG APPR. |       |      |                                      |          |  |
| DLE | COLD ROLLED STEEL                                                                                                                          | Q.A.      |       |      | DOME                                 |          |  |
|     |                                                                                                                                            | COMMENTS: |       |      |                                      |          |  |
|     | see note 1                                                                                                                                 |           |       |      | SIZE DWG. NO.<br><b>A</b> 5790-13-Z2 | REV.     |  |
|     | DRAWING IS NOT TO SCALE                                                                                                                    |           |       |      | SHEET 1 O                            | -<br>F 1 |  |