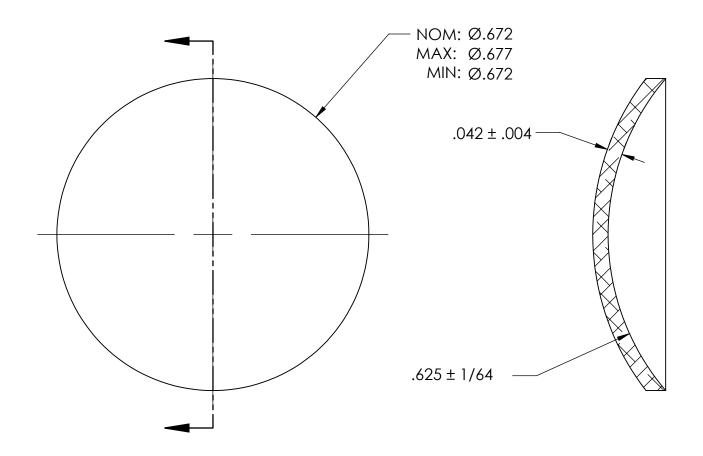

## NOTES:

- 1. CADMIUM PLATE PER AMS QQ-P-416 TYPE I CLASS 2
- 2. DIMENSIONS APPLY BEFORE PLATING

| PROPRIETARY AND CONFIDENTIAL       |
|------------------------------------|
| THE INFORMATION CONTAINED IN THIS  |
| DRAWING IS THE SOLE PROPERTY OF    |
| SEASTROM MANUFACTURING. ANY        |
| REPRODUCTION IN PART OR AS A WHOLE |
| WITHOUT THE WRITTEN PERMISSION OF  |
| SEASTROM MANUFACTURING IS          |
| PROHIBITED.                        |
|                                    |

|    | DIMENSIONS ARE IN INCHES TOLERANCES: FRACTIONAL±1/32 ANGULAR: MACH±1/2 Deg TWO PLACE DECIMAL ±.01 THREE PLACE DECIMAL ±.005 |           | NAME | DATE | SEASTROM MFG   |
|----|-----------------------------------------------------------------------------------------------------------------------------|-----------|------|------|----------------|
|    |                                                                                                                             | DRAWN     |      |      |                |
|    |                                                                                                                             | CHECKED   |      |      | EXPANSION PLUG |
|    |                                                                                                                             | ENG APPR. |      |      |                |
|    |                                                                                                                             | MFG APPR. |      |      |                |
|    | MATERIAL COLD ROLLED STEEL                                                                                                  | Q.A.      |      |      | DOME           |
|    |                                                                                                                             | COMMENTS: |      |      |                |
| LE | SEE NOTE 1                                                                                                                  |           |      |      | SIZE DWG. NO.  |
|    | DRAWING IS NOT TO SCALE                                                                                                     |           |      |      | A 5790-12-C1 - |
|    |                                                                                                                             | 1         |      |      | SHEET 1 OF 1   |