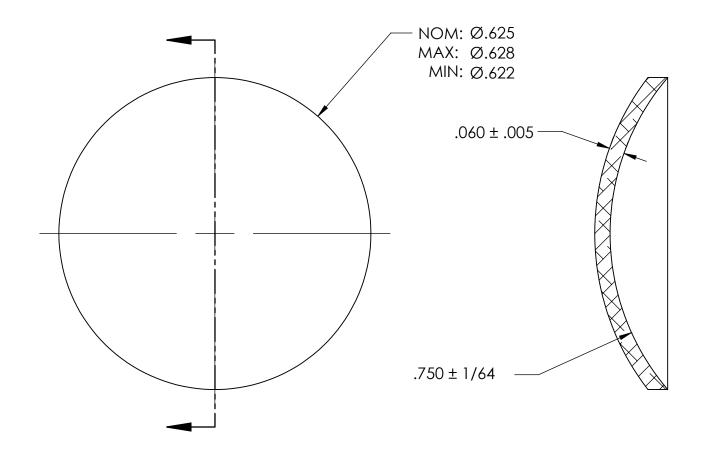

NOTES:

1. NONE

|                                                                                                                                                                                                                                       | DIMENSIONS ARE IN INCHES                                                                                       |           | NAME | DATE | SEASTROM MFG       |  |
|---------------------------------------------------------------------------------------------------------------------------------------------------------------------------------------------------------------------------------------|----------------------------------------------------------------------------------------------------------------|-----------|------|------|--------------------|--|
| PROPRIETARY AND CONFIDENTIAL THE INFORMATION CONTAINED IN THIS DRAWING IS THE SOLE PROPERTY OF SEASTROM MANUFACTURING. ANY REPRODUCTION IN PART OR AS A WHOLE WITHOUT THE WRITTEN PERMISSION OF SEASTROM MANUFACTURING IS PROHIBITED. | TOLERANCES:<br>FRACTIONAL±1/32<br>ANGULAR: MACH±1/2 Deg<br>TWO PLACE DECIMAL ±.01<br>THREE PLACE DECIMAL ±.005 | DRAWN     |      |      | SEASIKOM MIG       |  |
|                                                                                                                                                                                                                                       |                                                                                                                | CHECKED   |      |      |                    |  |
|                                                                                                                                                                                                                                       |                                                                                                                | ENG APPR. |      |      | EXPANSION PLUG     |  |
|                                                                                                                                                                                                                                       |                                                                                                                | MFG APPR. |      |      |                    |  |
|                                                                                                                                                                                                                                       | MATERIAL COLD ROLLED STEEL                                                                                     | Q.A.      |      |      | DOME               |  |
|                                                                                                                                                                                                                                       |                                                                                                                | COMMENTS: |      |      |                    |  |
|                                                                                                                                                                                                                                       | FINISH<br>SEE NOTE 1                                                                                           |           |      |      | SIZE DWG. NO.      |  |
|                                                                                                                                                                                                                                       | DRAWING IS NOT TO SCALE                                                                                        |           |      |      | <b>A</b>   5790-11 |  |