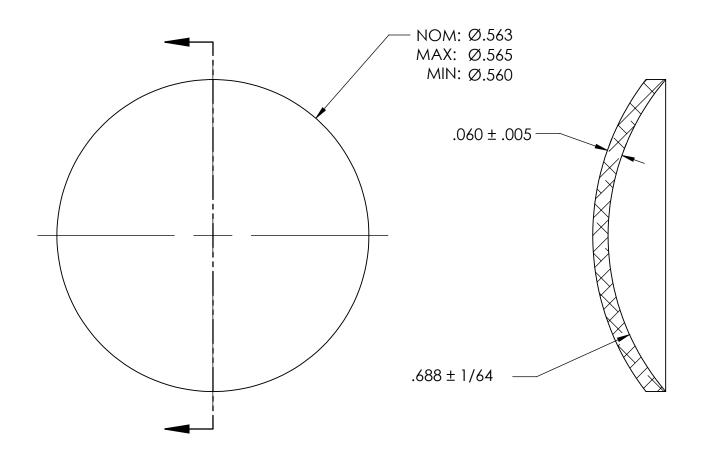

## NOTES:

- 1. CADMIUM PLATE PER AMS QQ-P-416 TYPE I CLASS 2
- 2. DIMENSIONS APPLY BEFORE PLATING

| PROPRIETARY AND CONFIDENTIAL       |
|------------------------------------|
| THE INFORMATION CONTAINED IN THIS  |
| DRAWING IS THE SOLE PROPERTY OF    |
| SEASTROM MANUFACTURING. ANY        |
| REPRODUCTION IN PART OR AS A WHOLE |
| WITHOUT THE WRITTEN PERMISSION OF  |
| SEASTROM MANUFACTURING IS          |
| PROHIBITED.                        |
|                                    |

|    | DIMENSIONS ARE IN INCHES TOLERANCES: FRACTIONAL±1/32 ANGULAR: MACH±1/2 Deg TWO PLACE DECIMAL ±.01 THREE PLACE DECIMAL ±.005 |           | NAME | DATE | SEASTROM MFG   |
|----|-----------------------------------------------------------------------------------------------------------------------------|-----------|------|------|----------------|
|    |                                                                                                                             | DRAWN     |      |      |                |
|    |                                                                                                                             | CHECKED   |      |      | EXPANSION PLUG |
|    |                                                                                                                             | ENG APPR. |      |      |                |
|    |                                                                                                                             | MFG APPR. |      |      |                |
|    | MATERIAL COLD ROLLED STEEL                                                                                                  | Q.A.      |      |      | DOME           |
|    |                                                                                                                             | COMMENTS: |      |      |                |
| LE | SEE NOTE 1                                                                                                                  |           |      |      | SIZE DWG. NO.  |
|    | DRAWING IS NOT TO SCALE                                                                                                     |           |      |      | A 5790-10-C1 - |
|    |                                                                                                                             | 1         |      |      | I SHEET 1 ○F 1 |