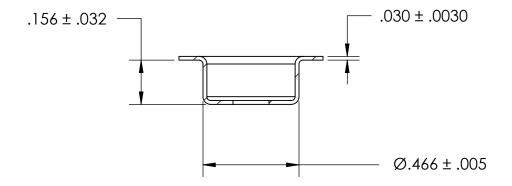

## NOTES:

1. NONE

2. STYLE 1

| T    | DIMENSIONS ARE IN INCHES TOLERANCES: FRACTIONAL±1/32 ANGULAR: MACH±1/2 Deg TWO PLACE DECIMAL ±.01 THREE PLACE DECIMAL ±.005 |           | NAME | DATE | SEASTROM MFG       |    |
|------|-----------------------------------------------------------------------------------------------------------------------------|-----------|------|------|--------------------|----|
|      |                                                                                                                             | DRAWN     |      |      | 3LA3INOM MIG       |    |
|      |                                                                                                                             | CHECKED   |      |      |                    |    |
|      |                                                                                                                             | ENG APPR. |      |      | CENTERING WASHER   |    |
|      |                                                                                                                             | MFG APPR. |      |      |                    |    |
| HIS  | MATERIAL                                                                                                                    | Q.A.      |      |      |                    |    |
|      | COLD ROLLED STEEL                                                                                                           | COMMENTS: |      |      |                    |    |
| HOLE | FINISH                                                                                                                      |           |      |      | ours laws we       |    |
| DF   | SEE NOTE 1                                                                                                                  |           |      |      | SIZE DWG. NO. RE - | ٧. |
|      | DRAWING IS NOT TO SCALE                                                                                                     |           |      |      |                    | _  |
|      |                                                                                                                             | I         |      |      | ISHEET 1 OF        | 1  |