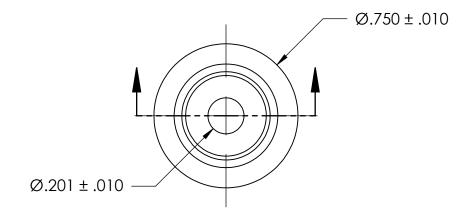

## NOTES:

1. NONE

2. STYLE 1

| T    | DIMENSIONS ARE IN INCHES TOLERANCES: FRACTIONAL±1/32 ANGULAR: MACH±1/2 Deg TWO PLACE DECIMAL ±.01 THREE PLACE DECIMAL ±.005 |           | NAME | DATE | SEASTROM MFG       |    |
|------|-----------------------------------------------------------------------------------------------------------------------------|-----------|------|------|--------------------|----|
|      |                                                                                                                             | DRAWN     |      |      | 3LA3INOM MIG       |    |
|      |                                                                                                                             | CHECKED   |      |      |                    |    |
|      |                                                                                                                             | ENG APPR. |      |      | CENTERING WASHER   |    |
|      |                                                                                                                             | MFG APPR. |      |      |                    |    |
| HIS  | MATERIAL                                                                                                                    | Q.A.      |      |      |                    |    |
|      | COLD ROLLED STEEL                                                                                                           | COMMENTS: |      |      |                    |    |
| HOLE | FINISH                                                                                                                      |           |      |      | ours laws we       |    |
| DF   | SEE NOTE 1                                                                                                                  |           |      |      | SIZE DWG. NO. RE - | ٧. |
|      | DRAWING IS NOT TO SCALE                                                                                                     |           |      |      |                    | _  |
|      |                                                                                                                             | I         |      |      | ISHEET 1 OF        | 1  |