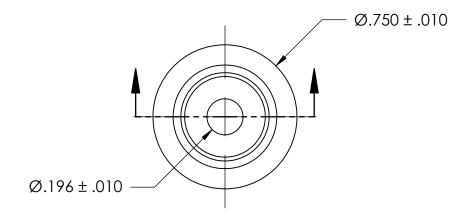

## NOTES:

1. NONE

2. STYLE 1

|          | DIMENSIONS ARE IN INCHES TOLERANCES: FRACTIONAL±1/32 ANGULAR: MACH±1/2 Deg TWO PLACE DECIMAL ±.01 THREE PLACE DECIMAL ±.005 | DRAWN     | NAME | DATE | SEASTROM MFG      |      |
|----------|-----------------------------------------------------------------------------------------------------------------------------|-----------|------|------|-------------------|------|
|          |                                                                                                                             | CHECKED   |      |      | CENTERING WASHER  |      |
|          |                                                                                                                             | ENG APPR. |      |      |                   |      |
|          |                                                                                                                             | MFG APPR. |      |      | CEINIERING WASHER |      |
| S        | MATERIAL                                                                                                                    | Q.A.      |      |      |                   |      |
|          | COLD ROLLED STEEL                                                                                                           | COMMENTS  |      |      |                   |      |
| OLE<br>: | SEE NOTE 1                                                                                                                  |           |      |      |                   | REV. |
|          | DRAWING IS NOT TO SCALE                                                                                                     |           |      |      | A 5760-6 -        |      |
|          |                                                                                                                             | 1         |      |      | I SHEET 1 OF      | ⊢ I  |