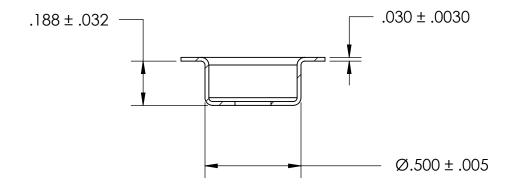

## NOTES:

1. NONE

2. STYLE 1

|          | DIMENSIONS ARE IN INCHES TOLERANCES: FRACTIONAL±1/32 ANGULAR: MACH±1/2 Deg TWO PLACE DECIMAL ±.01 THREE PLACE DECIMAL ±.005 | DRAWN     | NAME | DATE | SEASTROM MFG      |      |
|----------|-----------------------------------------------------------------------------------------------------------------------------|-----------|------|------|-------------------|------|
|          |                                                                                                                             | CHECKED   |      |      | CENTERING WASHER  |      |
|          |                                                                                                                             | ENG APPR. |      |      |                   |      |
|          |                                                                                                                             | MFG APPR. |      |      | CEINIERING WASHER |      |
| S        | MATERIAL                                                                                                                    | Q.A.      |      |      |                   |      |
|          | COLD ROLLED STEEL                                                                                                           | COMMENTS  |      |      |                   |      |
| OLE<br>: | SEE NOTE 1                                                                                                                  |           |      |      |                   | REV. |
|          | DRAWING IS NOT TO SCALE                                                                                                     |           |      |      | A 5760-6 -        |      |
|          |                                                                                                                             | 1         |      |      | I SHEET 1 OF      | ⊢ I  |