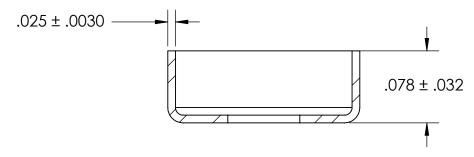

NOTES:

1. NONE

2. STYLE 3

|                                                                                                                                                                        | DIMENSIONS ARE IN INCHES TOLERANCES: FRACTIONAL±1/32 ANGULAR: MACH±1/2 Deg TWO PLACE DECIMAL ±.01 THREE PLACE DECIMAL ±.005 |           | NAME | DATE |                   |
|------------------------------------------------------------------------------------------------------------------------------------------------------------------------|-----------------------------------------------------------------------------------------------------------------------------|-----------|------|------|-------------------|
|                                                                                                                                                                        |                                                                                                                             | DRAWN     |      |      | SEASTROM MFG      |
|                                                                                                                                                                        |                                                                                                                             | CHECKED   |      |      |                   |
|                                                                                                                                                                        |                                                                                                                             | ENG APPR. |      |      | CENTERING WASHER  |
| PROPRIETARY AND CONFIDENTIAL                                                                                                                                           |                                                                                                                             | MFG APPR. |      |      | CEINIERING WASHER |
| THE INFORMATION CONTAINED IN THIS                                                                                                                                      | MATERIAL                                                                                                                    | Q.A.      |      |      |                   |
| DRAWING IS THE SOLE PROPERTY OF SEASTROM MANUFACTURING. ANY REPRODUCTION IN PART OR AS A WHOLE WITHOUT THE WRITTEN PERMISSION OF SEASTROM MANUFACTURING IS PROHIBITED. | COLD ROLLED STEEL                                                                                                           | COMMENTS: |      |      |                   |
|                                                                                                                                                                        | SEE NOTE 1                                                                                                                  |           |      |      | SIZE DWG. NO.     |
|                                                                                                                                                                        | DRAWING IS NOT TO SCALE                                                                                                     |           |      |      | A 5760-5          |