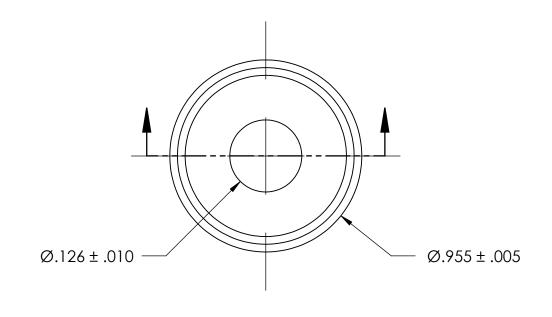

NOTES:

1. NONE

2. STYLE 3

|                                                                                                                                                                        | DIMENSIONS ARE IN INCHES TOLERANCES: FRACTIONAL±1/32 ANGULAR: MACH±1/2 Deg TWO PLACE DECIMAL ±.01 THREE PLACE DECIMAL ±.005 |           | NAME | DATE |                   |
|------------------------------------------------------------------------------------------------------------------------------------------------------------------------|-----------------------------------------------------------------------------------------------------------------------------|-----------|------|------|-------------------|
|                                                                                                                                                                        |                                                                                                                             | DRAWN     |      |      | SEASTROM MFG      |
|                                                                                                                                                                        |                                                                                                                             | CHECKED   |      |      |                   |
|                                                                                                                                                                        |                                                                                                                             | ENG APPR. |      |      | CENTERING WASHER  |
| PROPRIETARY AND CONFIDENTIAL                                                                                                                                           |                                                                                                                             | MFG APPR. |      |      | CEINIERING WASHER |
| THE INFORMATION CONTAINED IN THIS                                                                                                                                      | MATERIAL                                                                                                                    | Q.A.      |      |      |                   |
| DRAWING IS THE SOLE PROPERTY OF SEASTROM MANUFACTURING. ANY REPRODUCTION IN PART OR AS A WHOLE WITHOUT THE WRITTEN PERMISSION OF SEASTROM MANUFACTURING IS PROHIBITED. | COLD ROLLED STEEL                                                                                                           | COMMENTS: |      |      |                   |
|                                                                                                                                                                        | SEE NOTE 1                                                                                                                  |           |      |      | SIZE DWG. NO.     |
|                                                                                                                                                                        | DRAWING IS NOT TO SCALE                                                                                                     |           |      |      | A 5760-5          |