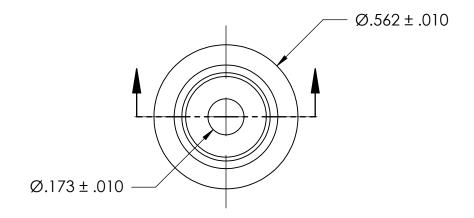

NOTES:

1. NONE

2. STYLE 1

|           | DIMENSIONS ARE IN INCHES TOLERANCES: FRACTIONAL±1/32 ANGULAR: MACH±1/2 Deg TWO PLACE DECIMAL ±.01 THREE PLACE DECIMAL ±.005 |           | NAME | DATE | SEASTDONA NAEC   |      |
|-----------|-----------------------------------------------------------------------------------------------------------------------------|-----------|------|------|------------------|------|
|           |                                                                                                                             | DRAWN     |      |      | SEASTROM MFG     |      |
|           |                                                                                                                             | CHECKED   |      |      | CENTERING WASHER |      |
|           |                                                                                                                             | ENG APPR. |      |      |                  |      |
|           |                                                                                                                             | MFG APPR. |      |      |                  |      |
| IS        | MATERIAL                                                                                                                    | Q.A.      |      |      |                  |      |
|           | COLD ROLLED STEEL                                                                                                           | COMMENTS: |      |      |                  |      |
| HOLE<br>F | SEE NOTE 1                                                                                                                  |           |      |      |                  | REV. |
|           | DRAWING IS NOT TO SCALE                                                                                                     |           |      |      | A 5760-3         | -    |
|           |                                                                                                                             | l         |      |      | l SHFFT 1 ○      | F 1  |