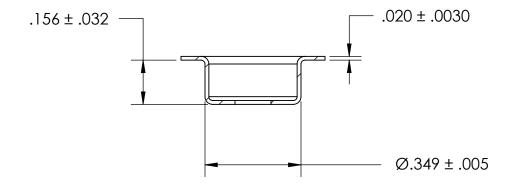

NOTES:

1. NONE

2. STYLE 1

|           | DIMENSIONS ARE IN INCHES TOLERANCES: FRACTIONAL±1/32 ANGULAR: MACH±1/2 Deg TWO PLACE DECIMAL ±.01 THREE PLACE DECIMAL ±.005 |           | NAME | DATE | SEASTDONA NAEC   |      |
|-----------|-----------------------------------------------------------------------------------------------------------------------------|-----------|------|------|------------------|------|
|           |                                                                                                                             | DRAWN     |      |      | SEASTROM MFG     |      |
|           |                                                                                                                             | CHECKED   |      |      | CENTERING WASHER |      |
|           |                                                                                                                             | ENG APPR. |      |      |                  |      |
|           |                                                                                                                             | MFG APPR. |      |      |                  |      |
| IS        | MATERIAL                                                                                                                    | Q.A.      |      |      |                  |      |
|           | COLD ROLLED STEEL                                                                                                           | COMMENTS: |      |      |                  |      |
| HOLE<br>F | SEE NOTE 1                                                                                                                  |           |      |      |                  | REV. |
|           | DRAWING IS NOT TO SCALE                                                                                                     |           |      |      | A 5760-3         | -    |
|           |                                                                                                                             | l         |      |      | l SHFFT 1 ○      | F 1  |