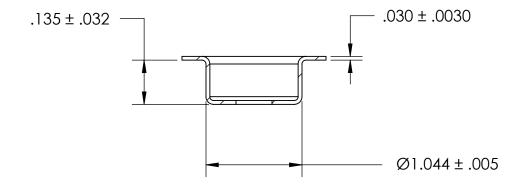

## NOTES:

- 1. NONE
- 2. STYLE 1

|          | DIMENSIONS ARE IN INCHES TOLERANCES: FRACTIONAL±1/32 ANGULAR: MACH±1/2 Deg TWO PLACE DECIMAL ±.01 THREE PLACE DECIMAL ±.005 | DRAWN     | NAME | DATE | SEASTROM MFG            |      |
|----------|-----------------------------------------------------------------------------------------------------------------------------|-----------|------|------|-------------------------|------|
|          |                                                                                                                             | CHECKED   |      |      | 32, 3, 1, 3, 1, 1, 1, 1 |      |
|          |                                                                                                                             | ENG APPR. |      |      | CENTERING WASHER        |      |
|          |                                                                                                                             | MFG APPR. |      |      |                         |      |
| S        | MATERIAL                                                                                                                    | Q.A.      |      |      |                         |      |
|          | COLD ROLLED STEEL                                                                                                           | COMMENTS: |      |      |                         |      |
| OLE<br>= | SEE NOTE 1                                                                                                                  |           |      |      |                         | REV. |
|          | DRAWING IS NOT TO SCALE                                                                                                     |           |      |      | A 5760-27               | -    |
|          |                                                                                                                             |           |      |      | I SHFFT 1 O             | F 1  |