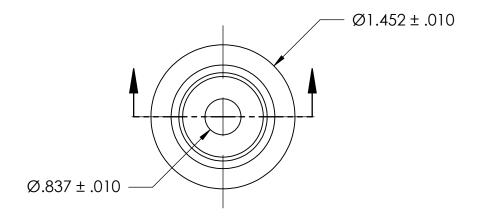

## NOTES:

- 1. NONE
- 2. STYLE 1

|          | DIMENSIONS ARE IN INCHES TOLERANCES: FRACTIONAL±1/32 ANGULAR: MACH±1/2 Deg TWO PLACE DECIMAL ±.01 THREE PLACE DECIMAL ±.005 | DRAWN     | NAME | DATE | SEASTROM MFG            |      |
|----------|-----------------------------------------------------------------------------------------------------------------------------|-----------|------|------|-------------------------|------|
|          |                                                                                                                             | CHECKED   |      |      | 32, 3, 1, 3, 1, 1, 1, 1 |      |
|          |                                                                                                                             | ENG APPR. |      |      | CENTERING WASHER        |      |
|          |                                                                                                                             | MFG APPR. |      |      |                         |      |
| S        | MATERIAL                                                                                                                    | Q.A.      |      |      |                         |      |
|          | COLD ROLLED STEEL                                                                                                           | COMMENTS: |      |      |                         |      |
| OLE<br>= | SEE NOTE 1                                                                                                                  |           |      |      |                         | REV. |
|          | DRAWING IS NOT TO SCALE                                                                                                     |           |      |      | A 5760-27               | -    |
|          |                                                                                                                             |           |      |      | I SHFFT 1 O             | F 1  |