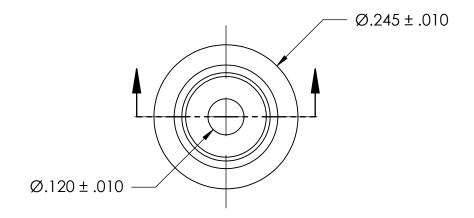

## NOTES:

- 1. NONE
- 2. STYLE 1

|                   | DIMENSIONS ARE IN INCHES TOLERANCES: FRACTIONAL±1/32 ANGULAR: MACH±1/2 Deg                                                                                                                                                            |                                                                              | NAME      | DATE | SEASTROM MFG |                    |      |
|-------------------|---------------------------------------------------------------------------------------------------------------------------------------------------------------------------------------------------------------------------------------|------------------------------------------------------------------------------|-----------|------|--------------|--------------------|------|
|                   |                                                                                                                                                                                                                                       | DRAWN                                                                        |           |      | SEASIROM MIG |                    |      |
|                   |                                                                                                                                                                                                                                       | CHECKED                                                                      |           |      |              |                    |      |
|                   | PROPRIETARY AND CONFIDENTIAL THE INFORMATION CONTAINED IN THIS DRAWING IS THE SOLE PROPERTY OF SEASTROM MANUFACTURING. ANY REPRODUCTION IN PART OR AS A WHOLE WITHOUT THE WRITTEN PERMISSION OF SEASTROM MANUFACTURING IS PROHIBITED. | TWO PLACE DECIMAL ±.01 THREE PLACE DECIMAL ±.005  MATERIAL COLD ROLLED STEEL | ENG APPR. |      |              | CENTERING WASHER   |      |
|                   |                                                                                                                                                                                                                                       |                                                                              | MFG APPR. |      |              | CLIVILKING WASHILK |      |
| D<br>SI<br>R<br>W |                                                                                                                                                                                                                                       |                                                                              | Q.A.      |      |              |                    |      |
|                   |                                                                                                                                                                                                                                       |                                                                              | COMMENTS: |      |              |                    |      |
|                   |                                                                                                                                                                                                                                       | SEE NOTE 1                                                                   |           |      |              | SIZE DWG. NO.      | REV. |
|                   |                                                                                                                                                                                                                                       | DRAWING IS NOT TO SCALE                                                      |           |      |              | A 5760-22          | -    |
|                   |                                                                                                                                                                                                                                       |                                                                              |           |      |              | I SHFFT 1 (        | OF 1 |