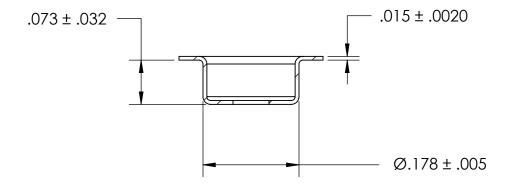

## NOTES:

- 1. NONE
- 2. STYLE 1

|                   | DIMENSIONS ARE IN INCHES TOLERANCES: FRACTIONAL±1/32 ANGULAR: MACH±1/2 Deg                                                                                                                                                            |                                                                              | NAME      | DATE | SEASTROM MFG |                    |      |
|-------------------|---------------------------------------------------------------------------------------------------------------------------------------------------------------------------------------------------------------------------------------|------------------------------------------------------------------------------|-----------|------|--------------|--------------------|------|
|                   |                                                                                                                                                                                                                                       | DRAWN                                                                        |           |      | SEASIROM MIG |                    |      |
|                   |                                                                                                                                                                                                                                       | CHECKED                                                                      |           |      |              |                    |      |
|                   | PROPRIETARY AND CONFIDENTIAL THE INFORMATION CONTAINED IN THIS DRAWING IS THE SOLE PROPERTY OF SEASTROM MANUFACTURING. ANY REPRODUCTION IN PART OR AS A WHOLE WITHOUT THE WRITTEN PERMISSION OF SEASTROM MANUFACTURING IS PROHIBITED. | TWO PLACE DECIMAL ±.01 THREE PLACE DECIMAL ±.005  MATERIAL COLD ROLLED STEEL | ENG APPR. |      |              | CENTERING WASHER   |      |
|                   |                                                                                                                                                                                                                                       |                                                                              | MFG APPR. |      |              | CLIVILKING WASHILK |      |
| D<br>SI<br>R<br>W |                                                                                                                                                                                                                                       |                                                                              | Q.A.      |      |              |                    |      |
|                   |                                                                                                                                                                                                                                       |                                                                              | COMMENTS: |      |              |                    |      |
|                   |                                                                                                                                                                                                                                       | SEE NOTE 1                                                                   |           |      |              | SIZE DWG. NO.      | REV. |
|                   |                                                                                                                                                                                                                                       | DRAWING IS NOT TO SCALE                                                      |           |      |              | A 5760-22          | -    |
|                   |                                                                                                                                                                                                                                       |                                                                              |           |      |              | I SHFFT 1 (        | OF 1 |