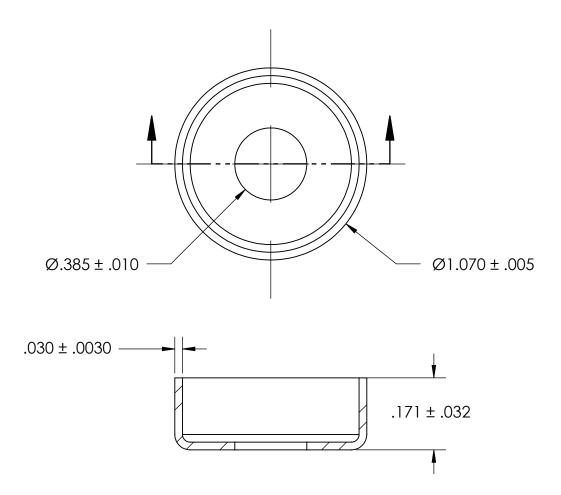

## NOTES:

- 1. ZINC PLATE PER ASTM B633, SC1, TYPE III or V, Clear
- 2. STYLE 3
- 3. DIMENSIONS APPLY PRIOR TO PLATING.

|    | DIMENSIONS ARE IN INCHES TOLERANCES: FRACTIONAL±1/32 ANGULAR: MACH±1/2 Deg TWO PLACE DECIMAL ±.01 THREE PLACE DECIMAL ±.005 |           | NAME | DATE | SEASTROM MFG        |    |
|----|-----------------------------------------------------------------------------------------------------------------------------|-----------|------|------|---------------------|----|
|    |                                                                                                                             | DRAWN     |      |      | 3LA3TKOM MI O       |    |
|    |                                                                                                                             | CHECKED   |      |      |                     |    |
|    |                                                                                                                             | ENG APPR. |      |      | CENTERING WASHER    |    |
|    |                                                                                                                             | MFG APPR. |      |      | CEINIERING WASHER   |    |
|    | MATERIAL                                                                                                                    | Q.A.      |      |      |                     |    |
|    | COLD ROLLED STEEL                                                                                                           | COMMENTS: |      |      |                     |    |
| LE | SEE NOTE 1                                                                                                                  |           |      |      | SIZE DWG, NO. RE    | ·V |
|    | SEE NOTE 1                                                                                                                  | -         |      |      | <b>A</b> 5760-20-Z3 |    |
|    | DRAWING IS NOT TO SCALE                                                                                                     |           |      |      | SHEET 1 OF          | 1  |