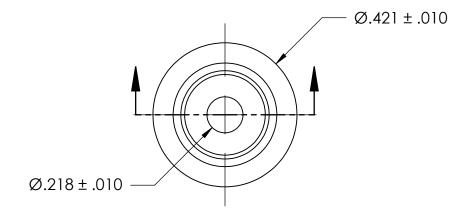

NOTES:

1. NONE

2. STYLE 1

| PROPRIETARY AND CONFIDENTIAL                                                                                                                                           | DIMENSIONS ARE IN INCHES TOLERANCES: FRACTIONAL±1/32 ANGULAR: MACH±1/2 Deg TWO PLACE DECIMAL ±.01 THREE PLACE DECIMAL ±.005 | DRAWN     | NAME | DATE | SEASTROM MFG       |  |
|------------------------------------------------------------------------------------------------------------------------------------------------------------------------|-----------------------------------------------------------------------------------------------------------------------------|-----------|------|------|--------------------|--|
|                                                                                                                                                                        |                                                                                                                             | CHECKED   |      |      |                    |  |
|                                                                                                                                                                        |                                                                                                                             | ENG APPR. |      |      | CENTERING WASHER   |  |
|                                                                                                                                                                        |                                                                                                                             | MFG APPR. |      |      | CLIVILKING WASHER  |  |
| THE INFORMATION CONTAINED IN THIS DRAWING IS THE SOLE PROPERTY OF                                                                                                      | MATERIAL                                                                                                                    | Q.A.      |      |      |                    |  |
| DRAWING IS INE SOLE PROPERTY OF SEASTROM MANUFACTURING. ANY REPRODUCTION IN PART OR AS A WHOLE WITHOUT THE WRITTEN PERMISSION OF SEASTROM MANUFACTURING IS PROHIBITED. | COLD ROLLED STEEL                                                                                                           | COMMENTS: |      |      |                    |  |
|                                                                                                                                                                        | SEE NOTE 1                                                                                                                  |           |      |      | SIZE DWG. NO.      |  |
|                                                                                                                                                                        | DRAWING IS NOT TO SCALE                                                                                                     |           |      |      | <b>A</b>   5760-17 |  |