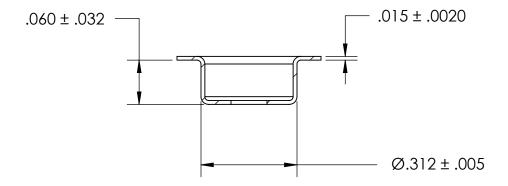

NOTES:

1. NONE

2. STYLE 1

| PROPRIETARY AND CONFIDENTIAL                                                                                                                                           | DIMENSIONS ARE IN INCHES TOLERANCES: FRACTIONAL±1/32 ANGULAR: MACH±1/2 Deg TWO PLACE DECIMAL ±.01 THREE PLACE DECIMAL ±.005 | DRAWN     | NAME | DATE | SEASTROM MFG       |  |
|------------------------------------------------------------------------------------------------------------------------------------------------------------------------|-----------------------------------------------------------------------------------------------------------------------------|-----------|------|------|--------------------|--|
|                                                                                                                                                                        |                                                                                                                             | CHECKED   |      |      |                    |  |
|                                                                                                                                                                        |                                                                                                                             | ENG APPR. |      |      | CENTERING WASHER   |  |
|                                                                                                                                                                        |                                                                                                                             | MFG APPR. |      |      | CLIVILKING WASHER  |  |
| THE INFORMATION CONTAINED IN THIS DRAWING IS THE SOLE PROPERTY OF                                                                                                      | MATERIAL                                                                                                                    | Q.A.      |      |      |                    |  |
| DRAWING IS INE SOLE PROPERTY OF SEASTROM MANUFACTURING. ANY REPRODUCTION IN PART OR AS A WHOLE WITHOUT THE WRITTEN PERMISSION OF SEASTROM MANUFACTURING IS PROHIBITED. | COLD ROLLED STEEL                                                                                                           | COMMENTS: |      |      |                    |  |
|                                                                                                                                                                        | SEE NOTE 1                                                                                                                  |           |      |      | SIZE DWG. NO.      |  |
|                                                                                                                                                                        | DRAWING IS NOT TO SCALE                                                                                                     |           |      |      | <b>A</b>   5760-17 |  |