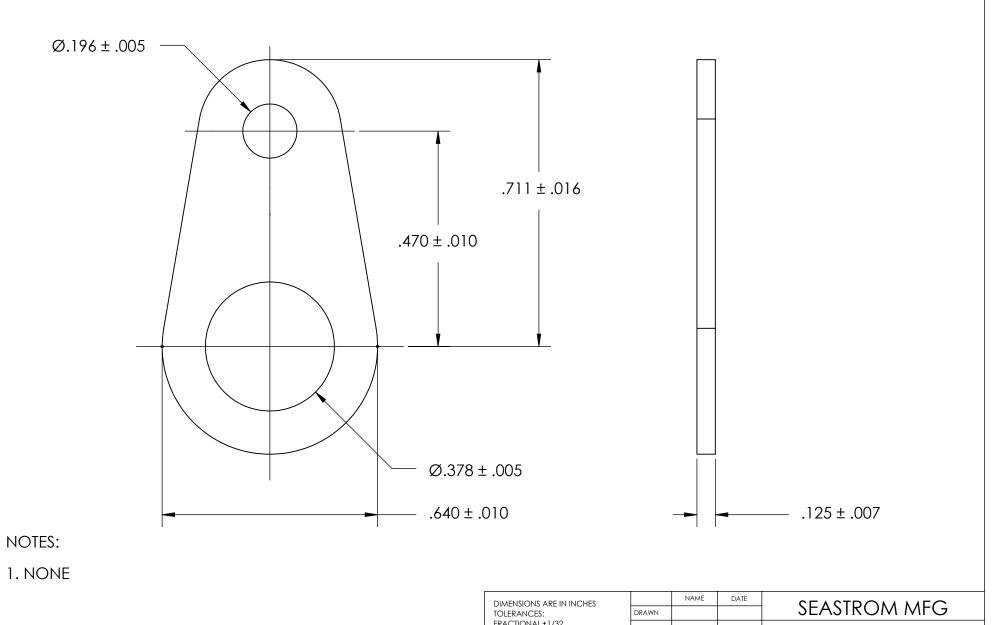

| DIMENSIONS ARE IN INCHES TOLERANCES: FRACTIONAL±1/32 ANGULAR: MACH±1/2 Deg TWO PLACE DECIMAL ±.01 THREE PLACE DECIMAL ±.005 |           | NAME | DATE |                   | SEASTROM MFG     |           |      |
|-----------------------------------------------------------------------------------------------------------------------------|-----------|------|------|-------------------|------------------|-----------|------|
|                                                                                                                             | DRAWN     |      |      |                   |                  |           |      |
|                                                                                                                             | CHECKED   |      |      |                   |                  |           |      |
|                                                                                                                             | ENG APPR. |      |      |                   | RETAINING WASHER |           |      |
|                                                                                                                             | MFG APPR. |      |      | KEIAIINING WASHER |                  |           |      |
| MATERIAL                                                                                                                    | Q.A.      |      |      |                   |                  |           |      |
| 300 SERIES STAINLESS                                                                                                        | COMMENTS: |      |      | İ                 |                  |           |      |
| SEE NOTE 1                                                                                                                  |           |      |      |                   | DWG. NO.         |           | REV. |
| DRAWING IS NOT TO SCALE                                                                                                     |           |      |      | Α                 | 5758-51          |           | -    |
|                                                                                                                             |           |      |      |                   | \$               | SHEET 1 C | )F 1 |