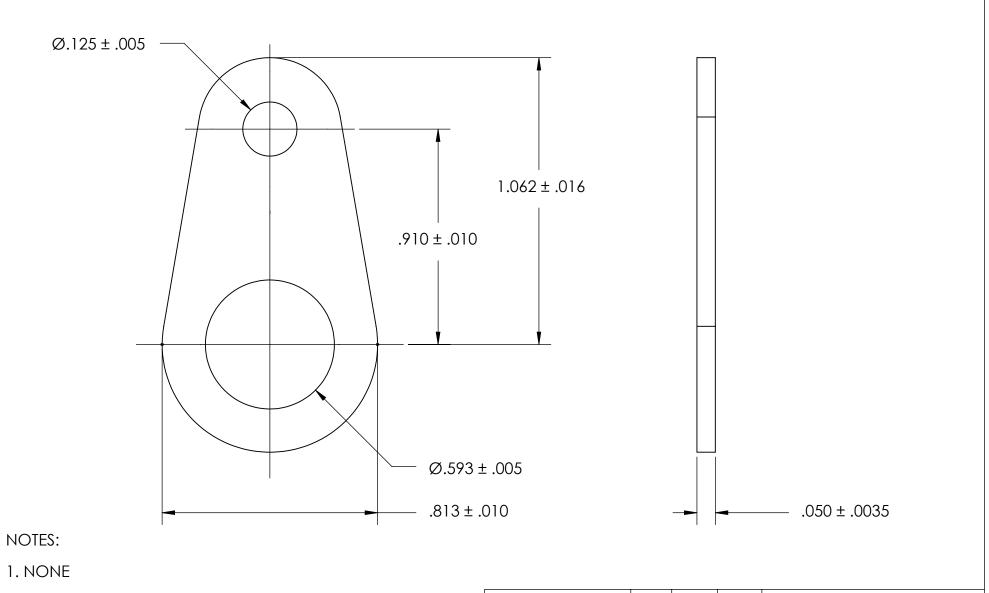

|                                                                                                                                        | DIMENSIONS ARE IN INCHES TOLERANCES: FRACTIONAL±1/32 ANGULAR: MACH±1/2 Deg TWO PLACE DECIMAL ±.01 THREE PLACE DECIMAL ±.005 | DRAWN     | NAME | DATE | SEASTROM MFG      |
|----------------------------------------------------------------------------------------------------------------------------------------|-----------------------------------------------------------------------------------------------------------------------------|-----------|------|------|-------------------|
|                                                                                                                                        |                                                                                                                             | CHECKED   |      |      |                   |
|                                                                                                                                        |                                                                                                                             | ENG APPR. |      |      | RETAINING WASHER  |
| PROPRIETARY AND CONFIDENTIAL                                                                                                           |                                                                                                                             | MFG APPR. |      |      | KEIAIINING WASHER |
| THE INFORMATION CONTAINED IN THIS DRAWING IS THE SOLE PROPERTY OF                                                                      | MATERIAL                                                                                                                    | Q.A.      |      |      |                   |
| SEASTROM MANUFACTURING, ANY REPRODUCTION IN PART OR AS A WHOLE WITHOUT THE WRITTEN PERMISSION OF SEASTROM MANUFACTURING IS PROHIBITED. | ALUMINUM                                                                                                                    | COMMENTS: |      |      |                   |
|                                                                                                                                        | SEE NOTE 1                                                                                                                  |           |      |      | SIZE DWG, NO.     |
|                                                                                                                                        | DRAWING IS NOT TO SCALE                                                                                                     |           |      |      | A   5758-43       |