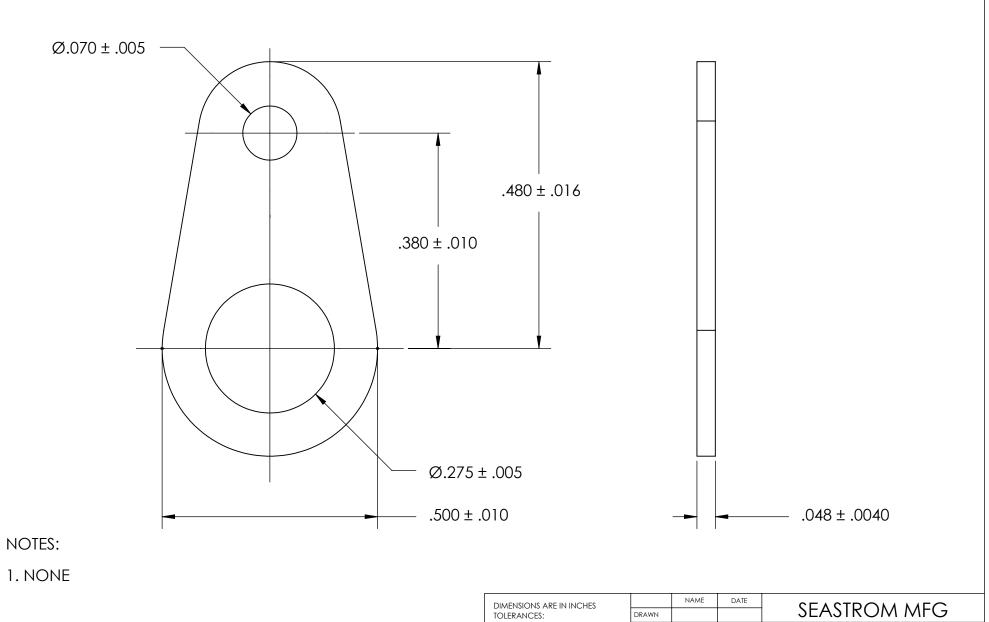

| DIMENSIONS ARE IN INCHES TOLERANCES: FRACTIONAL±1/32 ANGULAR: MACH±1/2 Deg TWO PLACE DECIMAL ±.01 THREE PLACE DECIMAL ±.005 |           | NAME | DATE |                  |          |      |
|-----------------------------------------------------------------------------------------------------------------------------|-----------|------|------|------------------|----------|------|
|                                                                                                                             | DRAWN     |      |      | SEASTROM MFG     |          |      |
|                                                                                                                             | CHECKED   |      |      | RETAINING WASHER |          |      |
|                                                                                                                             | ENG APPR. |      |      |                  |          |      |
|                                                                                                                             | MFG APPR. |      |      |                  |          |      |
| MATERIAL                                                                                                                    | Q.A.      |      |      |                  |          |      |
| COLD ROLLED STEEL                                                                                                           | COMMENTS: |      |      | İ                |          |      |
| SEE NOTE 1                                                                                                                  |           |      |      |                  | DWG. NO. | REV. |
| DRAWING IS NOT TO SCALE                                                                                                     |           |      |      | Α                | 5758-41  | -    |
|                                                                                                                             |           |      |      |                  | SHEET    | OF 1 |