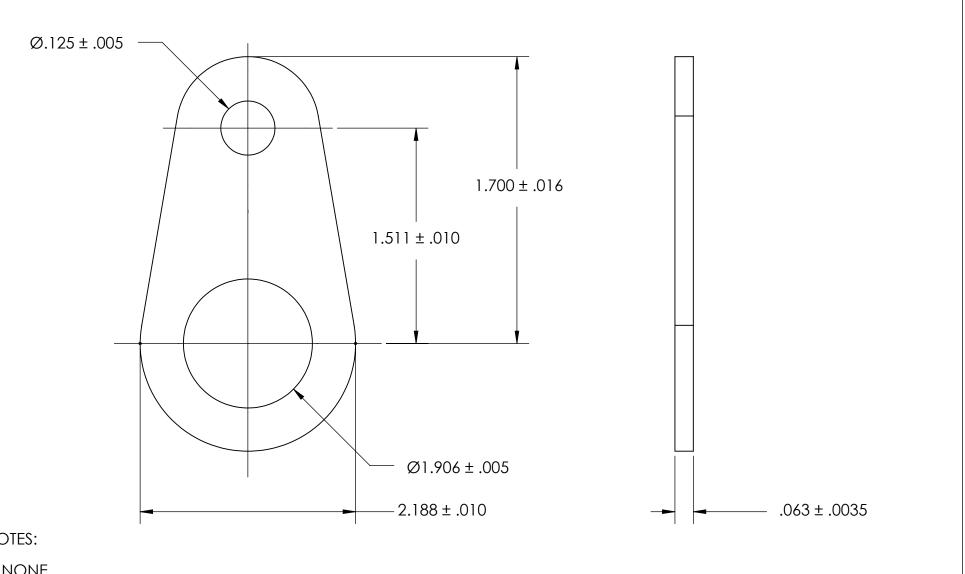

NOTES:

1. NONE

|                                                                                                                                        | DIMENSIONS ARE IN INCHES TOLERANCES:             | DRAWN     | NAME | DATE | SEASTROM MFG             |  |
|----------------------------------------------------------------------------------------------------------------------------------------|--------------------------------------------------|-----------|------|------|--------------------------|--|
|                                                                                                                                        | FRACTIONAL±1/32<br>ANGULAR: MACH±1/2 Deg         | CHECKED   |      |      |                          |  |
| PROPRIETARY AND CONFIDENTIAL                                                                                                           | TWO PLACE DECIMAL ±.01 THREE PLACE DECIMAL ±.005 | ENG APPR. |      |      | RETAINING WASHER         |  |
|                                                                                                                                        |                                                  | MFG APPR. |      |      | KEIAIINING WASHER        |  |
| THE INFORMATION CONTAINED IN THIS DRAWING IS THE SOLE PROPERTY OF                                                                      | MATERIAL                                         | Q.A.      |      |      |                          |  |
| SEASTROM MANUFACTURING. ANY REPRODUCTION IN PART OR AS A WHOLE WITHOUT THE WRITTEN PERMISSION OF SEASTROM MANUFACTURING IS PROHIBITED. | ALUMINUM                                         | COMMENTS: |      |      |                          |  |
|                                                                                                                                        | SEE NOTE 1                                       |           |      |      | DWG, NO. REV.            |  |
|                                                                                                                                        | DRAWING IS NOT TO SCALE                          |           |      |      | A 5758-27 - SHEET 1 OF 1 |  |