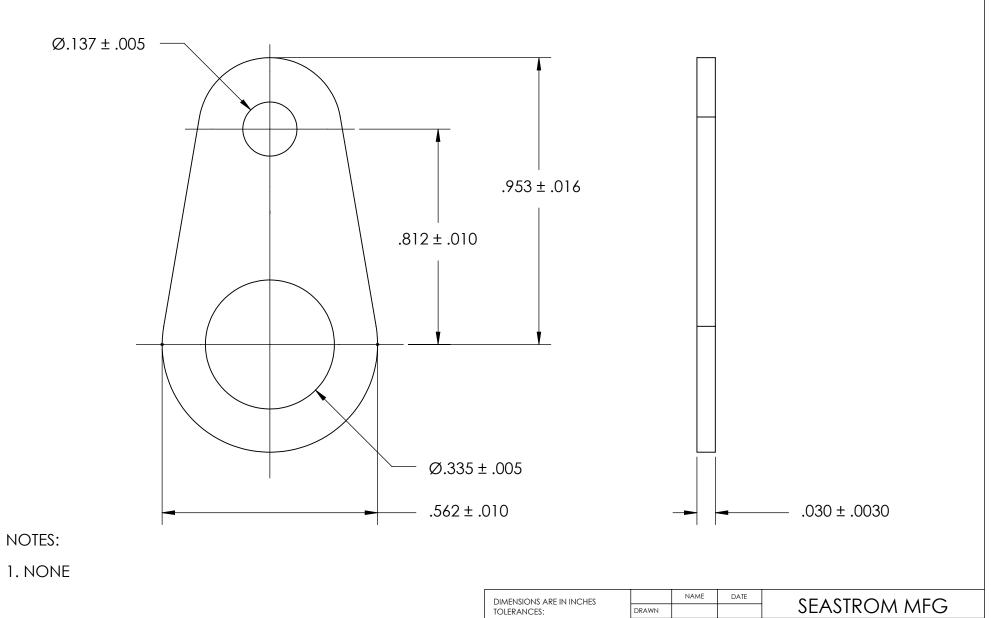

| DIMENSIONS ARE IN INCHES                                                 |           | NAME | DATE | CEACTDONA NACO        |
|--------------------------------------------------------------------------|-----------|------|------|-----------------------|
| TOLERANCES: FRACTIONAL±1/32 ANGULAR: MACH±1/2 Deg TWO PLACE DECIMAL ±.01 | DRAWN     |      |      | SEASTROM MFG          |
|                                                                          | CHECKED   |      |      | DETAINING MACHED      |
|                                                                          | ENG APPR. |      |      |                       |
| THREE PLACE DECIMAL ±.005                                                | MFG APPR. |      |      | RETAINING WASHER      |
| MATERIAL                                                                 | Q.A.      |      |      |                       |
| COLD ROLLED STEEL                                                        | COMMENTS: |      |      |                       |
| FINISH                                                                   |           |      |      |                       |
| SEE NOTE 1                                                               |           |      |      | SIZE DWG. NO. 5758-20 |
| DRAWING IS NOT TO SCALE                                                  |           |      |      | A 5758-20             |
|                                                                          |           |      |      | SHEET 1               |