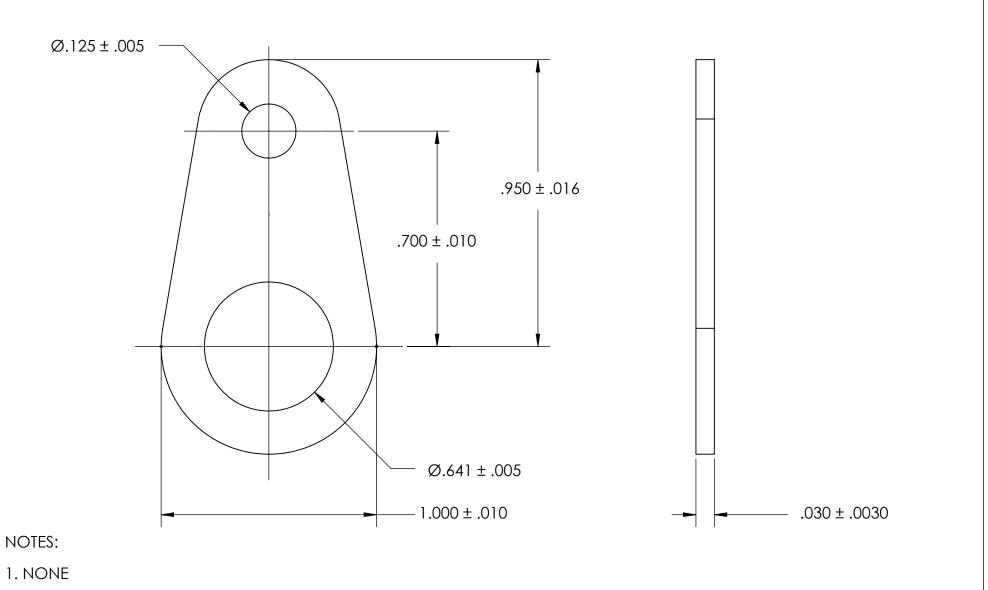

NOTES:

| PROPRIETARY AND CONFIDENTIAL THE INFORMATION CONTAINED IN THIS DRAWING IS THE SOLE PROPERTY OF SEASTROM MANUFACTURING. ANY REPRODUCTION IN PART OR AS A WHOLE WITHOUT THE WRITTEN PERMISSION OF SEASTROM MANUFACTURING IS PROHIBITED. | DIMENSIONS ARE IN INCHES TOLERANCES: FRACTIONAL±1/32 ANGULAR: MACH±1/2 Deg TWO PLACE DECIMAL ±.01 THREE PLACE DECIMAL ±.005 |           | NAME | DATE | SEASTROM MFG          |     |
|---------------------------------------------------------------------------------------------------------------------------------------------------------------------------------------------------------------------------------------|-----------------------------------------------------------------------------------------------------------------------------|-----------|------|------|-----------------------|-----|
|                                                                                                                                                                                                                                       |                                                                                                                             | DRAWN     |      |      | 3L/\31\C/VI/VII C     |     |
|                                                                                                                                                                                                                                       |                                                                                                                             | CHECKED   |      |      | RETAINING WASHER      |     |
|                                                                                                                                                                                                                                       |                                                                                                                             | ENG APPR. |      |      |                       |     |
|                                                                                                                                                                                                                                       |                                                                                                                             | MFG APPR. |      |      | KLIMING WASHER        |     |
|                                                                                                                                                                                                                                       | MATERIAL COLD ROLLED STEEL                                                                                                  | Q.A.      |      |      |                       |     |
|                                                                                                                                                                                                                                       |                                                                                                                             | COMMENTS: |      |      |                       |     |
|                                                                                                                                                                                                                                       | SEE NOTE 1                                                                                                                  |           |      |      | SIZE DWG. NO.         |     |
|                                                                                                                                                                                                                                       | DRAWING IS NOT TO SCALE                                                                                                     |           |      |      | <b>A</b>   5758-15  - |     |
|                                                                                                                                                                                                                                       |                                                                                                                             |           |      |      | SHEET 1 OF            | - 1 |