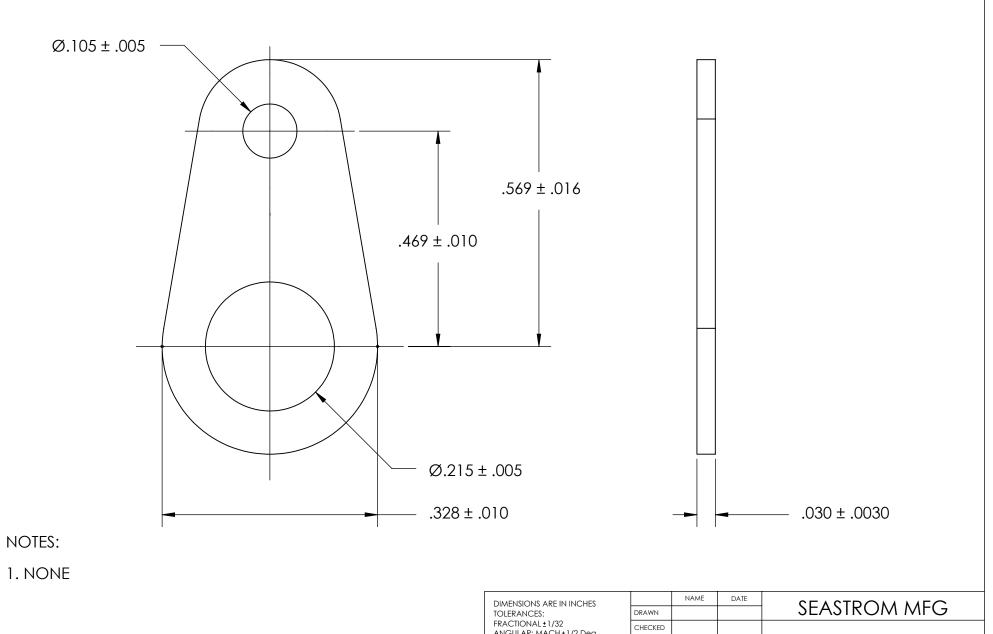

PROPRIETARY AND CONFIDENTIAL
THE INFORMATION CONTAINED IN THIS
DRAWING IS THE SOLE PROPERTY OF
SEASTROM MANUFACTURING. ANY
REPRODUCTION IN PART OR AS A WHOLE
WITHOUT THE WRITTEN PERMISSION OF
SEASTROM MANUFACTURING IS
PROHIBITED.

| TOLERANCES: FRACTIONAL±1/32 ANGULAR: MACH±1/2 Deg TWO PLACE DECIMAL ±.01 THREE PLACE DECIMAL ±.005 | DRAWN     |  |  |
|----------------------------------------------------------------------------------------------------|-----------|--|--|
|                                                                                                    | CHECKED   |  |  |
|                                                                                                    | ENG APPR. |  |  |
|