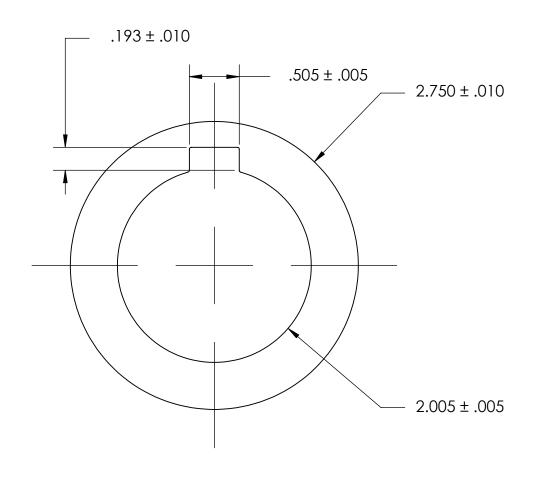

## NOTES:

## 1. NONE

|                                                                                                                                        | DIMENSIONS ARE IN INCHES                         |           | NAME | DATE | SEASTROM MFG          |  |
|----------------------------------------------------------------------------------------------------------------------------------------|--------------------------------------------------|-----------|------|------|-----------------------|--|
|                                                                                                                                        | TOLERANCES:                                      | DRAWN     |      |      | SEASIKOM MIG          |  |
|                                                                                                                                        | FRACTIONAL±1/32<br>ANGULAR: MACH±1/2 Deg         | CHECKED   |      |      |                       |  |
| PROPRIETARY AND CONFIDENTIAL                                                                                                           | TWO PLACE DECIMAL ±.01 THREE PLACE DECIMAL ±.005 | ENG APPR. |      |      | INTERNAL NOTCH WASHER |  |
|                                                                                                                                        |                                                  | MFG APPR. |      |      | INTERNAL NOTCH WASHER |  |
| THE INFORMATION CONTAINED IN THIS DRAWING IS THE SOLE PROPERTY OF                                                                      | MATERIAL                                         | Q.A.      |      |      |                       |  |
| SEASTROM MANUFACTURING. ANY REPRODUCTION IN PART OR AS A WHOLE WITHOUT THE WRITTEN PERMISSION OF SEASTROM MANUFACTURING IS PROHIBITED. | 300 SERIES STAINLESS                             | COMMENTS: |      |      |                       |  |
|                                                                                                                                        | SEE NOTE 1                                       |           |      |      | SIZE DWG. NO.         |  |
|                                                                                                                                        | DRAWING IS NOT TO SCALE                          |           |      |      | <b>A</b> 5752-8-6 -   |  |
|                                                                                                                                        |                                                  |           |      |      | SHEET 1 OF 1          |  |