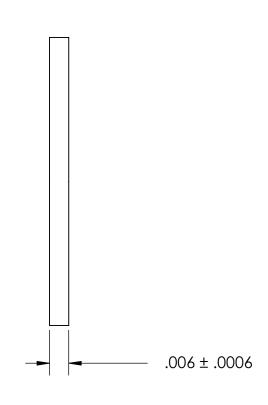

## NOTES:

## 1. NONE

|                                                                                                                                        | DIMENSIONS ARE IN INCHES                         |           | NAME | DATE | SEASTROM MFG          |  |
|----------------------------------------------------------------------------------------------------------------------------------------|--------------------------------------------------|-----------|------|------|-----------------------|--|
|                                                                                                                                        | TOLERANCES:                                      | DRAWN     |      |      | SEASIKOM MIG          |  |
|                                                                                                                                        | FRACTIONAL±1/32<br>ANGULAR: MACH±1/2 Deg         | CHECKED   |      |      |                       |  |
| PROPRIETARY AND CONFIDENTIAL                                                                                                           | TWO PLACE DECIMAL ±.01 THREE PLACE DECIMAL ±.005 | ENG APPR. |      |      | INTERNAL NOTCH WASHER |  |
|                                                                                                                                        |                                                  | MFG APPR. |      |      | INTERNAL NOTCH WASHER |  |
| THE INFORMATION CONTAINED IN THIS DRAWING IS THE SOLE PROPERTY OF                                                                      | MATERIAL                                         | Q.A.      |      |      |                       |  |
| SEASTROM MANUFACTURING. ANY REPRODUCTION IN PART OR AS A WHOLE WITHOUT THE WRITTEN PERMISSION OF SEASTROM MANUFACTURING IS PROHIBITED. | 300 SERIES STAINLESS                             | COMMENTS: |      |      |                       |  |
|                                                                                                                                        | SEE NOTE 1                                       |           |      |      | SIZE DWG. NO.         |  |
|                                                                                                                                        | DRAWING IS NOT TO SCALE                          |           |      |      | <b>A</b> 5752-8-6 -   |  |
|                                                                                                                                        |                                                  |           |      |      | SHEET 1 OF 1          |  |