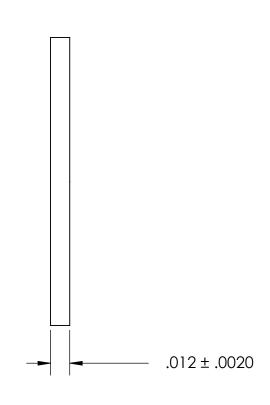

## NOTES:

## 1. NONE

|                                                                                                        | DIMENSIONS ARE IN INCHES                 |           | NAME | DATE | SEASTROM MFG          |
|--------------------------------------------------------------------------------------------------------|------------------------------------------|-----------|------|------|-----------------------|
|                                                                                                        | TOLERANCES:                              | DRAWN     |      |      | 3LASINOM MI O         |
|                                                                                                        | FRACTIONAL±1/32<br>ANGULAR: MACH±1/2 Deg | CHECKED   |      |      |                       |
|                                                                                                        | TWO PLACE DECIMAL ±.01                   | ENG APPR. |      |      | INTERNAL NOTCH WASHER |
| PROPRIETARY AND CONFIDENTIAL                                                                           | THREE PLACE DECIMAL ±.005                | MFG APPR. |      |      | INTERNAL NOTCH WASHER |
| THE INFORMATION CONTAINED IN THIS DRAWING IS THE SOLE PROPERTY OF                                      | MATERIAL                                 | Q.A.      |      |      |                       |
| SEASTROM MANUFACTURING. ANY<br>REPRODUCTION IN PART OR AS A WHOLE<br>WITHOUT THE WRITTEN PERMISSION OF | 300 SERIES STAINLESS                     | COMMENTS: |      | •    |                       |
|                                                                                                        | SEE NOTE 1                               |           |      |      | SIZE DWG. NO. REV.    |
| SEASTROM MANUFACTURING IS PROHIBITED.                                                                  | DRAWING IS NOT TO SCALE                  |           |      |      | A 5752-8-12  -        |
| FRONIBITED.                                                                                            | DRAWING IS NOT TO SCALE                  |           |      |      | SHEET 1 OF 1          |