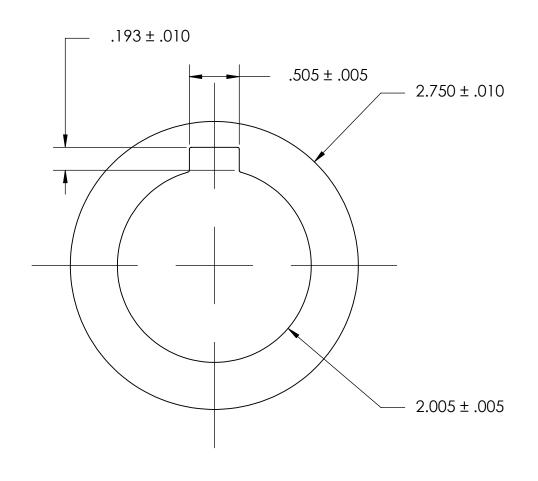

## NOTES:

## 1. NONE

|                                                                                                        | DIMENSIONS ARE IN INCHES                 |           | NAME | DATE | SEASTROM MFG          |
|--------------------------------------------------------------------------------------------------------|------------------------------------------|-----------|------|------|-----------------------|
|                                                                                                        | TOLERANCES:                              | DRAWN     |      |      | 3LASINOM MI O         |
|                                                                                                        | FRACTIONAL±1/32<br>ANGULAR: MACH±1/2 Deg | CHECKED   |      |      |                       |
|                                                                                                        | TWO PLACE DECIMAL ±.01                   | ENG APPR. |      |      | INTERNAL NOTCH WASHER |
| PROPRIETARY AND CONFIDENTIAL                                                                           | THREE PLACE DECIMAL ±.005                | MFG APPR. |      |      | INTERNAL NOTCH WASHER |
| THE INFORMATION CONTAINED IN THIS DRAWING IS THE SOLE PROPERTY OF                                      | MATERIAL                                 | Q.A.      |      |      |                       |
| SEASTROM MANUFACTURING. ANY<br>REPRODUCTION IN PART OR AS A WHOLE<br>WITHOUT THE WRITTEN PERMISSION OF | 300 SERIES STAINLESS                     | COMMENTS: |      | •    |                       |
|                                                                                                        | SEE NOTE 1                               |           |      |      | SIZE DWG. NO. REV.    |
| SEASTROM MANUFACTURING IS PROHIBITED.                                                                  | DRAWING IS NOT TO SCALE                  |           |      |      | A 5752-8-12  -        |
| FRONIBITED.                                                                                            | DRAWING IS NOT TO SCALE                  |           |      |      | SHEET 1 OF 1          |