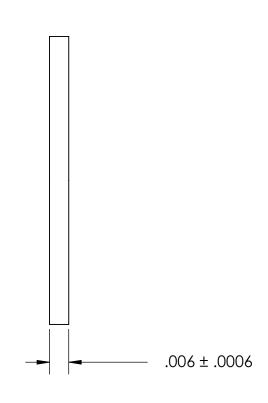

## NOTES:

## 1. NONE

|                                                                                                                                                                                                                                        | DIMENSIONS ARE IN INCHES TOLERANCES: FRACTIONAL±1/32 ANGULAR: MACH±1/2 Deg TWO PLACE DECIMAL ±.01 THREE PLACE DECIMAL ±.005 |           | NAME | DATE | CEACTDONA NAEC        |          |
|----------------------------------------------------------------------------------------------------------------------------------------------------------------------------------------------------------------------------------------|-----------------------------------------------------------------------------------------------------------------------------|-----------|------|------|-----------------------|----------|
| PROPRIETARY AND CONFIDENTIAL  THE INFORMATION CONTAINED IN THIS DRAWING IS THE SOLE PROPERTY OF SEASTROM MANUFACTURING. ANY REPRODUCTION IN PART OR AS A WHOLE WITHOUT THE WRITTEN PERMISSION OF SEASTROM MANUFACTURING IS PROHIBITED. |                                                                                                                             | DRAWN     |      |      | SEASTROM MFG          |          |
|                                                                                                                                                                                                                                        |                                                                                                                             | CHECKED   |      |      |                       |          |
|                                                                                                                                                                                                                                        |                                                                                                                             | ENG APPR. |      |      | INTERNAL NOTCH WASHER |          |
|                                                                                                                                                                                                                                        |                                                                                                                             | MFG APPR. |      |      | INTERNAL NOTCH WASHER |          |
|                                                                                                                                                                                                                                        | MATERIAL 300 SERIES STAINLESS                                                                                               | Q.A.      |      |      |                       |          |
|                                                                                                                                                                                                                                        |                                                                                                                             | COMMENTS: |      | •    |                       |          |
|                                                                                                                                                                                                                                        | SEE NOTE 1                                                                                                                  |           |      |      | SIZE DWG. NO.         | REV.     |
|                                                                                                                                                                                                                                        | DRAWING IS NOT TO SCALE                                                                                                     |           |      |      | A 5752-7-6            | <u>-</u> |
|                                                                                                                                                                                                                                        |                                                                                                                             |           |      |      | I SHEET 1 (           | OF 1     |