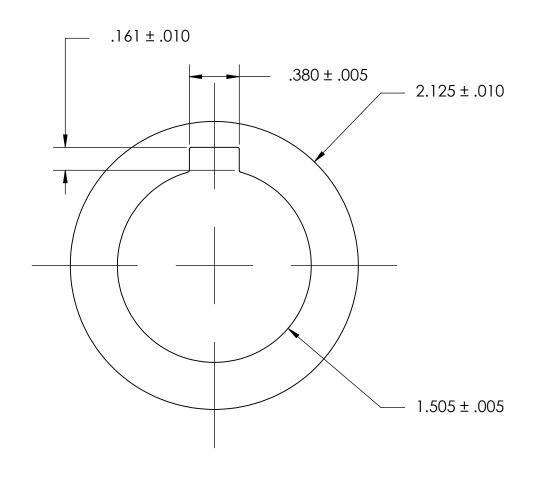

## NOTES:

## 1. NONE

|                                                                                                                                                                                                                                        | DIMENSIONS ARE IN INCHES TOLERANCES: FRACTIONAL±1/32 ANGULAR: MACH±1/2 Deg TWO PLACE DECIMAL ±.01 THREE PLACE DECIMAL ±.005 |           | NAME | DATE | CEACTDONA NAEC        |          |
|----------------------------------------------------------------------------------------------------------------------------------------------------------------------------------------------------------------------------------------|-----------------------------------------------------------------------------------------------------------------------------|-----------|------|------|-----------------------|----------|
| PROPRIETARY AND CONFIDENTIAL  THE INFORMATION CONTAINED IN THIS DRAWING IS THE SOLE PROPERTY OF SEASTROM MANUFACTURING. ANY REPRODUCTION IN PART OR AS A WHOLE WITHOUT THE WRITTEN PERMISSION OF SEASTROM MANUFACTURING IS PROHIBITED. |                                                                                                                             | DRAWN     |      |      | SEASTROM MFG          |          |
|                                                                                                                                                                                                                                        |                                                                                                                             | CHECKED   |      |      |                       |          |
|                                                                                                                                                                                                                                        |                                                                                                                             | ENG APPR. |      |      | INTERNAL NOTCH WASHER |          |
|                                                                                                                                                                                                                                        |                                                                                                                             | MFG APPR. |      |      | INTERNAL NOTCH WASHER |          |
|                                                                                                                                                                                                                                        | MATERIAL 300 SERIES STAINLESS                                                                                               | Q.A.      |      |      |                       |          |
|                                                                                                                                                                                                                                        |                                                                                                                             | COMMENTS: |      | •    |                       |          |
|                                                                                                                                                                                                                                        | SEE NOTE 1                                                                                                                  |           |      |      | SIZE DWG. NO.         | REV.     |
|                                                                                                                                                                                                                                        | DRAWING IS NOT TO SCALE                                                                                                     |           |      |      | A 5752-7-6            | <u>-</u> |
|                                                                                                                                                                                                                                        |                                                                                                                             |           |      |      | I SHEET 1 (           | OF 1     |