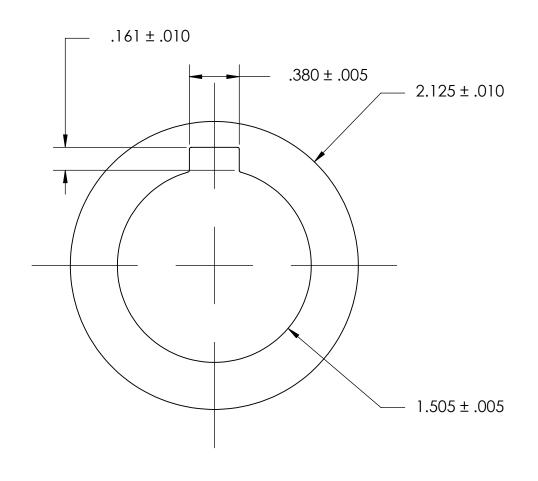

## NOTES:

## 1. NONE

| PROPRIETARY AND CONFIDENTIAL THE INFORMATION CONTAINED IN THIS DRAWING IS THE SOLE PROPERTY OF SEASTROM MANUFACTURING. ANY REPRODUCTION IN PART OR AS A WHOLE WITHOUT THE WRITTEN PERMISSION OF SEASTROM MANUFACTURING IS PROHIBITED. | DIMENSIONS ARE IN INCHES TOLERANCES: FRACTIONAL±1/32 ANGULAR: MACH±1/2 Deg TWO PLACE DECIMAL ±.01 THREE PLACE DECIMAL ±.005 | DRAWN     | NAME | DATE | SEASTROM MFG          |                    |
|---------------------------------------------------------------------------------------------------------------------------------------------------------------------------------------------------------------------------------------|-----------------------------------------------------------------------------------------------------------------------------|-----------|------|------|-----------------------|--------------------|
|                                                                                                                                                                                                                                       |                                                                                                                             | CHECKED   |      |      |                       |                    |
|                                                                                                                                                                                                                                       |                                                                                                                             | ENG APPR. |      |      |                       |                    |
|                                                                                                                                                                                                                                       |                                                                                                                             | MFG APPR. |      |      | INTERNAL NOTCH WASHER |                    |
|                                                                                                                                                                                                                                       | MATERIAL 300 SERIES STAINLESS                                                                                               | Q.A.      |      |      |                       |                    |
|                                                                                                                                                                                                                                       |                                                                                                                             | COMMENTS: |      |      |                       |                    |
|                                                                                                                                                                                                                                       | SEE NOTE 1                                                                                                                  |           |      |      | SIZE DWG. NO.         | REV.               |
|                                                                                                                                                                                                                                       | DRAWING IS NOT TO SCALE                                                                                                     |           |      |      | A 5752-7-5            | ) <b>-</b><br>OF 1 |