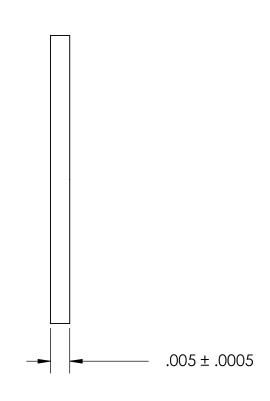

## NOTES:

## 1. NONE

| PROPRIETARY AND CONFIDENTIAL THE INFORMATION CONTAINED IN THIS DRAWING IS THE SOLE PROPERTY OF SEASTROM MANUFACTURING. ANY REPRODUCTION IN PART OR AS A WHOLE WITHOUT THE WRITTEN PERMISSION OF SEASTROM MANUFACTURING IS PROHIBITED. | DIMENSIONS ARE IN INCHES TOLERANCES: FRACTIONAL±1/32 ANGULAR: MACH±1/2 Deg TWO PLACE DECIMAL ±.01 THREE PLACE DECIMAL ±.005 | DRAWN     | NAME | DATE | SEASTROM MFG          |                    |
|---------------------------------------------------------------------------------------------------------------------------------------------------------------------------------------------------------------------------------------|-----------------------------------------------------------------------------------------------------------------------------|-----------|------|------|-----------------------|--------------------|
|                                                                                                                                                                                                                                       |                                                                                                                             | CHECKED   |      |      |                       |                    |
|                                                                                                                                                                                                                                       |                                                                                                                             | ENG APPR. |      |      |                       |                    |
|                                                                                                                                                                                                                                       |                                                                                                                             | MFG APPR. |      |      | INTERNAL NOTCH WASHER |                    |
|                                                                                                                                                                                                                                       | MATERIAL 300 SERIES STAINLESS                                                                                               | Q.A.      |      |      |                       |                    |
|                                                                                                                                                                                                                                       |                                                                                                                             | COMMENTS: |      |      |                       |                    |
|                                                                                                                                                                                                                                       | SEE NOTE 1                                                                                                                  |           |      |      | SIZE DWG. NO.         | REV.               |
|                                                                                                                                                                                                                                       | DRAWING IS NOT TO SCALE                                                                                                     |           |      |      | A 5752-7-5            | ) <b>-</b><br>OF 1 |