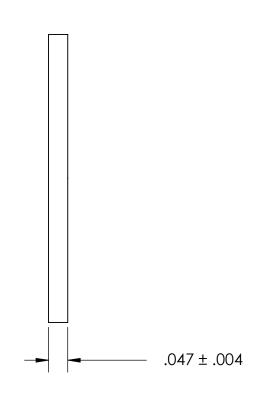

## NOTES:

## 1. NONE

|                                                                                                                                        | DIMENSIONS ARE IN INCHES TOLERANCES: FRACTIONAL±1/32 ANGULAR: MACH±1/2 Deg TWO PLACE DECIMAL ±.01 THREE PLACE DECIMAL ±.005 |           | NAME | DATE | SEASTROM MFG          |      |
|----------------------------------------------------------------------------------------------------------------------------------------|-----------------------------------------------------------------------------------------------------------------------------|-----------|------|------|-----------------------|------|
|                                                                                                                                        |                                                                                                                             | DRAWN     |      |      | 3LA3INOM MI G         |      |
|                                                                                                                                        |                                                                                                                             | CHECKED   |      |      |                       |      |
|                                                                                                                                        |                                                                                                                             | ENG APPR. |      |      | INTERNAL NOTCH WASHER |      |
| PROPRIETARY AND CONFIDENTIAL                                                                                                           |                                                                                                                             | MFG APPR. |      |      | INTERNAL NOTCH WASHER |      |
| THE INFORMATION CONTAINED IN THIS DRAWING IS THE SOLE PROPERTY OF                                                                      | MATERIAL                                                                                                                    | Q.A.      |      |      |                       |      |
| SEASTROM MANUFACTURING. ANY REPRODUCTION IN PART OR AS A WHOLE WITHOUT THE WRITTEN PERMISSION OF SEASTROM MANUFACTURING IS PROHIBITED. | 300 SERIES STAINLESS                                                                                                        | COMMENTS: |      |      |                       |      |
|                                                                                                                                        | SEE NOTE 1                                                                                                                  |           |      |      | SIZE DWG. NO.         | REV. |
|                                                                                                                                        | DRAWING IS NOT TO SCALE                                                                                                     |           |      |      | <b>A</b>   5752-7-48  | -    |
|                                                                                                                                        |                                                                                                                             |           |      |      | SHEET 1 C             | OF 1 |