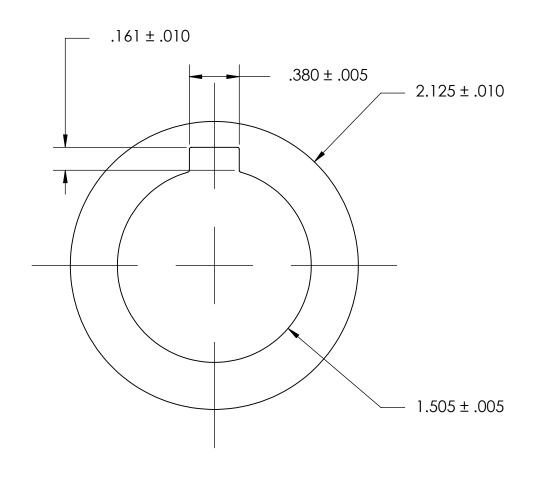

## NOTES:

## 1. NONE

|                                                                                                                                        | DIMENSIONS ARE IN INCHES TOLERANCES: FRACTIONAL±1/32 ANGULAR: MACH±1/2 Deg TWO PLACE DECIMAL ±.01 THREE PLACE DECIMAL ±.005 |           | NAME | DATE | SEASTROM MFG          |      |
|----------------------------------------------------------------------------------------------------------------------------------------|-----------------------------------------------------------------------------------------------------------------------------|-----------|------|------|-----------------------|------|
|                                                                                                                                        |                                                                                                                             | DRAWN     |      |      | 3LA3INOM MI G         |      |
|                                                                                                                                        |                                                                                                                             | CHECKED   |      |      |                       |      |
|                                                                                                                                        |                                                                                                                             | ENG APPR. |      |      | INTERNAL NOTCH WASHER |      |
| PROPRIETARY AND CONFIDENTIAL                                                                                                           |                                                                                                                             | MFG APPR. |      |      | INTERNAL NOTCH WASHER |      |
| THE INFORMATION CONTAINED IN THIS DRAWING IS THE SOLE PROPERTY OF                                                                      | MATERIAL                                                                                                                    | Q.A.      |      |      |                       |      |
| SEASTROM MANUFACTURING. ANY REPRODUCTION IN PART OR AS A WHOLE WITHOUT THE WRITTEN PERMISSION OF SEASTROM MANUFACTURING IS PROHIBITED. | 300 SERIES STAINLESS                                                                                                        | COMMENTS: |      |      |                       |      |
|                                                                                                                                        | SEE NOTE 1                                                                                                                  |           |      |      | SIZE DWG. NO.         | REV. |
|                                                                                                                                        | DRAWING IS NOT TO SCALE                                                                                                     |           |      |      | <b>A</b>   5752-7-48  | -    |
|                                                                                                                                        |                                                                                                                             |           |      |      | SHEET 1 C             | OF 1 |